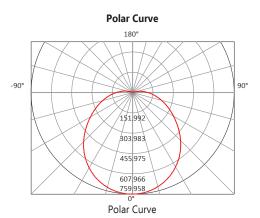

### **DIAGRAMS**

# 176.89587|x 376.80725 cm 1m 44.223969|x 753.6145 cm 2m 19.655096|x 1130.4218 cm 3m 11.055992|x 1507.229 cm 4m 7.0758348|x 1884.0363 cm 5m

Height Illuminance Diameter