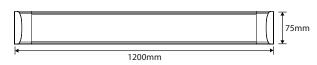

## **TECHNICAL INFORMATION**

Power: 36W

CCT: 5000K (Cool White) Lumens: 3300 lm

**Size (mm):** 1200mm x 75mm x 26mm

MLBF1250WD

### **DIAGRAMS**