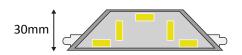

### **TECHNICAL INFORMATION**

Power: 12W

CCT: 5000K (Cool White)

**Lumens:** 1070 lm Beam Angle: 180° Hole Cut Out: N/A **Size (mm):** 83 x 30

**CRI:** >83