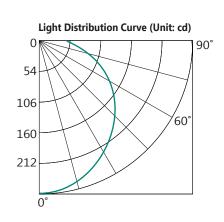

### **TECHNICAL INFORMATION**

Power: 12W

CCT: 5000K (Cool White)

**Lumens:** 1070 lm Beam Angle: 180° Hole Cut Out: N/A **Size (mm):** 83 x 30

**CRI:** >83