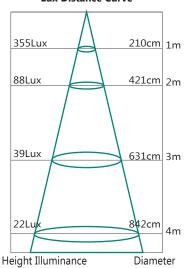

### **TECHNICAL INFORMATION**

Power: 12W

CCT: 5000K (Cool White)

**Lumens:** 1070 lm Beam Angle: 180° Hole Cut Out: N/A **Size (mm):** 83 x 30

**CRI:** >83