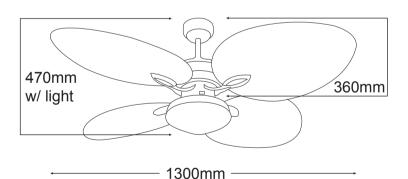

### **FEATURES**

- Full 3 year In Home warranty
- # High quality Old Bronze finish
- # 1300mm palm leaf blades
- ## Fully reversible for summer & winter
- 3 speed wall control with light switch included
- Polycarbonate blades
- Pressed Steel body
- Remote control adaptable
- Light adaptable (Light kit MOLKOB)
- **#** 12.5 degree blade pitch