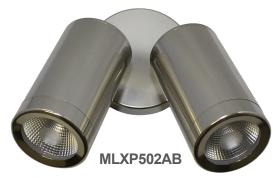

# **Pulse Double Adjustable 5000K**

The new Martec Pulse Double Adjustable outdoor accent light incorporates modern architectural design features with simplistic looks to bring households an unobtrusive exterior light perfect for any application. The Pulse Double Adjustable outdoor light is IP65 rated, which means it can survive the harshest environments, and with its COB LED lighting will highlight all the best aspects of your household's exteriors.

### **FEATURES**

- 3 Year replacement warranty
- Durable anodised aluminium or matt black finish
- M Aluminium frame acts as heat sink
- M Durable anti-rust, brass swivel
- Modern, architectural outdoor landscape lighting
- Sleek design seamlessly integrates into house exterior
- # Long life energy saving LED
- 360 degree range of movements
- Wall or ceiling mounted

Power: 16W (2 x 8W) CCT: 5000K (Cool White) Lumens: 510 lm (per head) Beam Angle: 60° Size: 155mm x 84mm