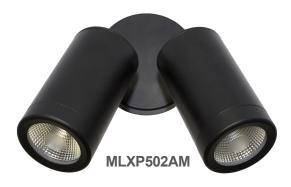

# **Pulse Double Adjustable 5000K**

The new Martec Pulse Double Adjustable outdoor accent light incorporates modern architectural design features with simplistic looks to bring households an unobtrusive exterior light perfect for any application. The Pulse Double Adjustable outdoor light is IP65 rated, which means it can survive the harshest environments, and with its COB LED lighting will highlight all the best aspects of your household's exteriors.

### **FEATURES**

- 3 Year replacement warranty
- Durable anodised aluminium or matt black finish
- M Aluminium frame acts as heat sink
- M Durable anti-rust, brass swivel
- Modern, architectural outdoor landscape lighting
- Sleek design seamlessly integrates into house exterior
- # Long life energy saving LED
- 360 degree range of movements
- Wall or ceiling mounted

Power: 16W (2 x 8W) CCT: 5000K (Cool White) Lumens: 510 lm (per head) Beam Angle: 60° Size: 155mm x 84mm