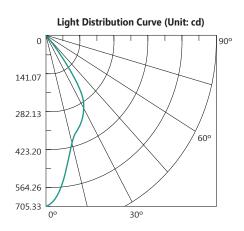

ve the harshest environments, and with its COB LED lighting will highlight all the best aspects of your household's exteriors.









### **FEATURES**

- 3 Year replacement warranty
- Durable anodised aluminium or matt black finish
- M Aluminium frame acts as heat sink
- M Durable anti-rust, brass swivel
- Modern, architectural outdoor landscape lighting
- Sleek design seamlessly integrates into house exterior
- # Long life energy saving LED
- 360 degree range of movements
- Wall or ceiling mounted



Power: 16W (2 x 8W) CCT: 5000K (Cool White) Lumens: 510 lm (per head) Beam Angle: 60° Size: 155mm x 84mm

# Power: 16W (2 x 8W)

## **Size:** 155mm x 84mm

**DIAGRAMS** 

# 372.88 Lux 107.99cm 1m 93.22 Lux 215.99cm 2m 41.43 Lux 323.98cm 3m 23.30 Lux 431.98cm 4m Height Illuminance Diameter