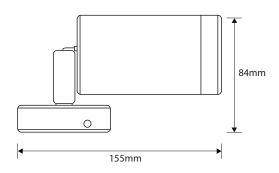

Power: 16W (2 x 8W) CCT: 5000K (Cool White) Lumens: 510 lm (per head) Beam Angle: 60° Size: 155mm x 84mm

## **Size:** 155mm x 84mm

**DIAGRAMS** 