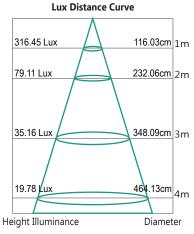

res with simplistic looks to bring households an unobtrusive exterior light perfect for any application. The Pulse Down only outdoor light is IP65 rated, which means it can survive the harshest environments, and with its COB LED lighting will highlight all the best aspects of your household's exteriors.











- 3 Year replacement warranty
- Durable anodised aluminium or matt black finish
- M Aluminium body acts as heat sink
- M Advanced COB LED chip
- Modern, architectural outdoor landscape lighting
- Sleek design seamlessly integrates into house exterior
- " Long life energy saving LED
- IP65 rating for the harshest outdoor environments

## **TECHNICAL INFORMATION**

Power: 8W

CCT: 3000K (Warm White)

Lumens: 470 lm Beam Angle: 60° Size: 119mm x 60mm

**CRI**: ≥80

## **DIAGRAMS**









MLXP301DB