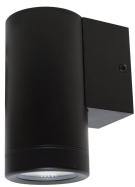

th simplistic looks to bring households an unobtrusive exterior light perfect for any application. The Pulse Down only outdoor light is IP65 rated, which means it can survive the harshest environments, and with its COB LED lighting will highlight all the best aspects of your household's exteriors.











- 3 Year replacement warranty
- Durable anodised aluminium or matt black finish
- M Aluminium body acts as heat sink
- M Advanced COB LED chip
- Modern, architectural outdoor landscape lighting
- Sleek design seamlessly integrates into house exterior
- " Long life energy saving LED
- IP65 rating for the harshest outdoor environments

## **TECHNICAL INFORMATION**

Power: 8W

CCT: 3000K (Warm White)

Lumens: 470 lm Beam Angle: 60° Size: 119mm x 60mm

**CRI**: ≥80

## **DIAGRAMS**









MLXP301DB