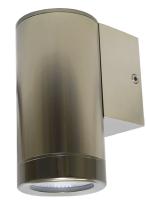

## **Pulse Down Only 3000K**

The new Martec Pulse Down only outdoor accent light incorporates modern architectural design features with simplistic looks to bring households an unobtrusive exterior light perfect for any application. The Pulse Down only outdoor light is IP65 rated, which means it can survive the harshest environments, and with its COB LED lighting will highlight all the best aspects of your household's exteriors.

- 3 Year replacement warranty
- Durable anodised aluminium or matt black finish
- M Aluminium body acts as heat sink
- M Advanced COB LED chip
- Modern, architectural outdoor landscape lighting
- Sleek design seamlessly integrates into house exterior
- " Long life energy saving LED
- IP65 rating for the harshest outdoor environments