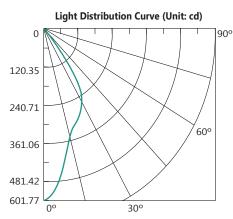

s with simplistic looks to bring households an unobtrusive exterior light perfect for any application. The Pulse Down only outdoor light is IP65 rated, which means it can survive the harshest environments, and with its COB LED lighting will highlight all the best aspects of your household's exteriors.











- 3 Year replacement warranty
- Durable anodised aluminium or matt black finish
- M Aluminium body acts as heat sink
- M Advanced COB LED chip
- Modern, architectural outdoor landscape lighting
- Sleek design seamlessly integrates into house exterior
- " Long life energy saving LED
- IP65 rating for the harshest outdoor environments

## **TECHNICAL INFORMATION**

Power: 8W

CCT: 3000K (Warm White)

Lumens: 470 lm Beam Angle: 60° Size: 119mm x 60mm

**CRI**: ≥80

## **DIAGRAMS**









MLXP301DB