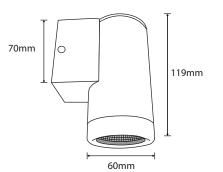

## **TECHNICAL INFORMATION**

Power: 8W

CCT: 3000K (Warm White)

Lumens: 470 lm Beam Angle: 60° Size: 119mm x 60mm

**CRI**: ≥80

## **DIAGRAMS**

MLXP301DB