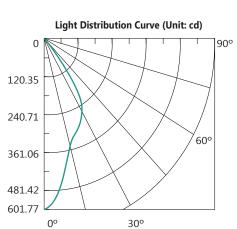

### **TECHNICAL INFORMATION**

Power: 8W

CCT: 3000K (Warm White)

Lumens: 470 lm Beam Angle: 60° Size: 155mm x 84mm