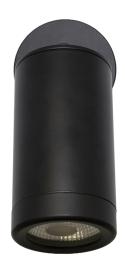

# **Pulse Single Adjustable 3000K**

The new Martec Pulse Single Adjustable outdoor accent light incorporates modern architectural design features with simplistic looks to bring households an unobtrusive exterior light perfect for any application. The Pulse Single Adjustable outdoor light is IP65 rated, which means it can survive the harshest environments, and with its COB LED lighting will highlight all the best aspects of your household's exteriors.

MLXP301AM