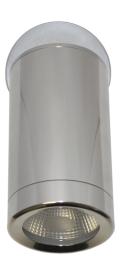

# **Pulse Single Adjustable 3000K**

The new Martec Pulse Single Adjustable outdoor accent light incorporates modern architectural design features with simplistic looks to bring households an unobtrusive exterior light perfect for any application. The Pulse Single Adjustable outdoor light is IP65 rated, which means it can survive the harshest environments, and with its COB LED lighting will highlight all the best aspects of your household's exteriors.

MLXP301AM