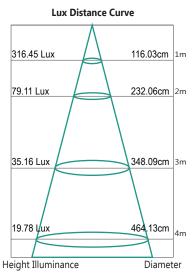

an unobtrusive exterior light perfect for any application. The Pulse Single Adjustable outdoor light is IP65 rated, which means it can survive the harshest environments, and with its COB LED lighting will highlight all the best aspects of your household's exteriors.









#### **FEATURES**

- 3 Year replacement warranty
- Durable anodised aluminium or matt black finish
- M Aluminium frame acts as heat sink
- M Durable anti-rust, brass swivel
- Modern, architectural outdoor landscape lighting
- Sleek design seamlessly integrates into house exterior
- " Long life energy saving LED
- 360 degree range of movements
- Wall or ceiling mounted







MLXP301AM

### **TECHNICAL INFORMATION**

Power: 8W

CCT: 3000K (Warm White)

Lumens: 470 lm Beam Angle: 60° Size: 155mm x 84mm

## **DIAGRAMS**