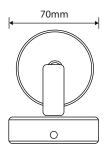

### **TECHNICAL INFORMATION**

Power: 8W

CCT: 3000K (Warm White)

Lumens: 470 lm Beam Angle: 60° Size: 155mm x 84mm