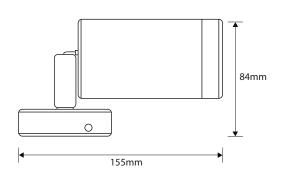

### **TECHNICAL INFORMATION**

Power: 8W

CCT: 3000K (Warm White)

Lumens: 470 lm Beam Angle: 60° Size: 155mm x 84mm