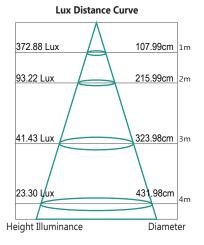

an unobtrusive exterior light perfect for any application. The Pulse Single Adjustable outdoor light is IP65 rated, which means it can survive the harshest environments, and with its COB LED lighting will highlight all the best aspects of your household's exteriors.









#### **FEATURES**

- 3 Year replacement warranty
- " Durable anodised aluminium or matt black finish
- M Aluminium frame acts as heat sink
- " Durable anti-rust, brass swivel
- Modern, architectural outdoor landscape lighting
- Sleek design seamlessly integrates into house exterior
- " Long life energy saving LED
- 360 degree range of movements
- Wall or ceiling mounted







MLXP501AB

#### **TECHNICAL INFORMATION**

Power: 8W

CCT: 5000K (Cool White)

Lumens: 510 lm Beam Angle: 60° Size: 155mm x 84mm

### DIAGRAMS