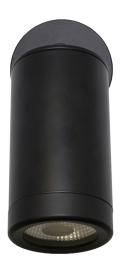

## **Pulse Single Adjustable 5000K**

The new Martec Pulse Single Adjustable outdoor accent light incorporates modern architectural design features with simplistic looks to bring households an unobtrusive exterior light perfect for any application. The Pulse Single Adjustable outdoor light is IP65 rated, which means it can survive the harshest environments, and with its COB LED lighting will highlight all the best aspects of your household's exteriors.

#### **TECHNICAL INFORMATION**

Power: 8W

CCT: 5000K (Cool White)

Lumens: 510 lm Beam Angle: 60° Size: 155mm x 84mm