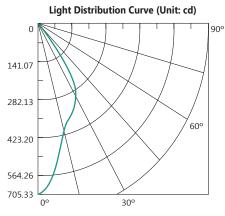

unobtrusive exterior light perfect for any application. The Pulse Single Adjustable outdoor light is IP65 rated, which means it can survive the harshest environments, and with its COB LED lighting will highlight all the best aspects of your household's exteriors.









#### **FEATURES**

- 3 Year replacement warranty
- " Durable anodised aluminium or matt black finish
- M Aluminium frame acts as heat sink
- " Durable anti-rust, brass swivel
- Modern, architectural outdoor landscape lighting
- Sleek design seamlessly integrates into house exterior
- " Long life energy saving LED
- 360 degree range of movements
- Wall or ceiling mounted







MLXP501AB

#### **TECHNICAL INFORMATION**

Power: 8W

CCT: 5000K (Cool White)

Lumens: 510 lm Beam Angle: 60° Size: 155mm x 84mm

### DIAGRAMS