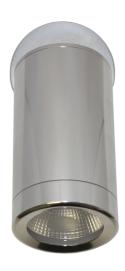

## **Pulse Single Adjustable 5000K**

The new Martec Pulse Single Adjustable outdoor accent light incorporates modern architectural design features with simplistic looks to bring households an unobtrusive exterior light perfect for any application. The Pulse Single Adjustable outdoor light is IP65 rated, which means it can survive the harshest environments, and with its COB LED lighting will highlight all the best aspects of your household's exteriors.

#### **TECHNICAL INFORMATION**

Power: 8W

CCT: 5000K (Cool White)

Lumens: 510 lm Beam Angle: 60° Size: 155mm x 84mm