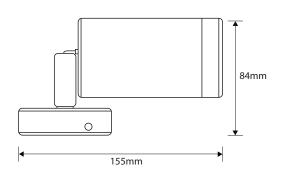

#### **TECHNICAL INFORMATION**

Power: 8W

CCT: 5000K (Cool White)

Lumens: 510 lm Beam Angle: 60° Size: 155mm x 84mm

### DIAGRAMS