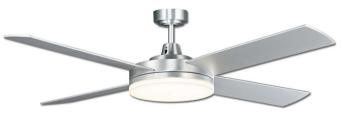

## Razor 28W Dimmable LED 3000K

The Razor is a simple, ultra slim profile, and elegant ceiling fan built with the quality and performance expected from Martec. Made from a full die cast aluminium housing, the simplicity of the fan does not sacrifice its performance or reliability. The fan comes in simplistic White finish, or a modern Brushed Aluminium finish, with dimmable super slim LED light.