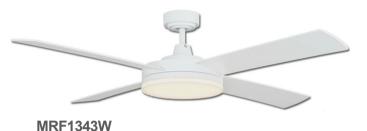

## Razor 28W Dimmable LED 3000K

The Razor is a simple, ultra slim profile, and elegant ceiling fan built with the quality and performance expected from Martec. Made from a full die cast aluminium housing, the simplicity of the fan does not sacrifice its performance or reliability. The fan comes in simplistic White finish, or a modern Brushed Aluminium finish, with dimmable super slim LED light.

**MRF1343B** 