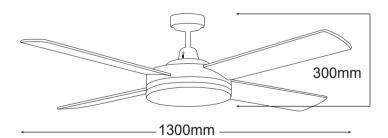

## **FEATURES**

- Full 3 year In Home warranty
- M Anti rust die cast aluminium body
- 28W 3000K 1845 lumen dimmable SMD LED
- 28W dimmable LED light has 50,000 hour lifetime
- 3 speed wall control with light switch
- Fully reversible for summer & winter
- Powerful and efficient 69W motor
- Electronically factory balanced blades
- Sealed solid plywood blades
- # Remote control adaptable (dimmable w/Martec MPLCD)
- w 1300mm (52") blade diameter
- # Hangsure angle canopy
- 12.5 degree blade pitch