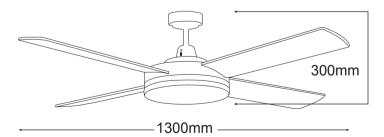

## **FEATURES**

- Full 3 year In Home warranty
- M Anti rust die cast aluminium body
- 28W 5000K 2050 lumen dimmable SMD LED
- 28W dimmable LED light has 50,000 hour lifetime
- 3 speed wall control with light switch
- ## Fully reversible for summer & winter
- Powerful and efficient 69W motor
- Electronically factory balanced blades
- Sealed solid plywood blades
- # Remote control adaptable (dimmable w/Martec MPLCD)
- 1300mm (52") blade diameter
- Hangsure angle canopy
- **##** 12.5 degree blade pitch

### **DIAGRAMS**

| ZOVV |  |
|------|--|
|      |  |

|         | FORWARD/REVERSE |        |       | WALL CONTROL                | LUMINOUX FLUX | MAX AIR FLOW |
|---------|-----------------|--------|-------|-----------------------------|---------------|--------------|
|         | High            | Medium | Low   |                             |               |              |
| CURRENT | 0.22A           | 0.16A  | 0.12A | 3 Speed<br>2 + 3 5μF / 300V | 2050lm        | 226m³ min-1  |
| POWER   | 53.7W           | 29.4W  | 15.3W |                             |               |              |