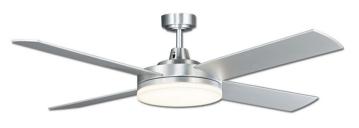

## Razor 28W Dimmable LED 5000K

The Razor is a simple, ultra slim profile, and elegant ceiling fan built with the quality and performance expected from Martec. Made from a full die cast aluminium housing, the simplicity of the fan does not sacrifice its performance or reliability. The fan comes in simplistic White finish, or a modern Brushed Aluminium finish, with dimmable super slim LED light.

**MRF1345B** 