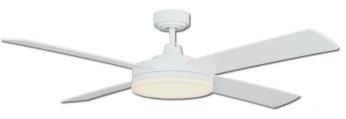

## Razor 28W Dimmable LED 5000K

The Razor is a simple, ultra slim profile, and elegant ceiling fan built with the quality and performance expected from Martec. Made from a full die cast aluminium housing, the simplicity of the fan does not sacrifice its performance or reliability. The fan comes in simplistic White finish, or a modern Brushed Aluminium finish, with dimmable super slim LED light.

#### MRF1345W