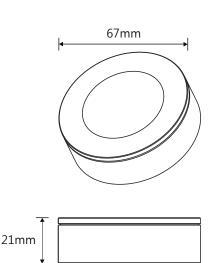

#### **TECHNICAL INFORMATION**

Power: 4W (per head) CCT: 5000K (Cool White) Lumens: 360 lm (per head)

**Beam Angle: 110°** 

Size (mm): 67mm x 18mm (when surface mounted)

**CRI:** ≥80