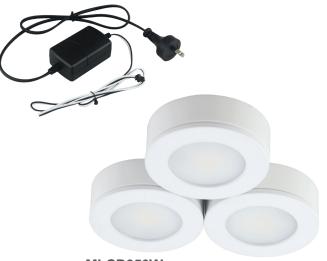

#### **Conceal 3 Pack Cabinet Lights 5000K**

The Conceal LED cabinet light pack includes 3 x 4w COB downlights, driver with flex and plug and all accessories required for a DIY installation.

The Conceal can either be surface mounted or fully recessed which increases the flexibility of the range of applications that you can use this product on. Including kitchen cabinets, under benches or to highlight an area.

#### **FEATURES**

- 3 year replacement warranty
- M Advanced heat sink diffusion
- M Recessed or surface mounted
- M DIY cabinet light
- Long life energy saving LED technology
- The driver can run up to 6 single heads