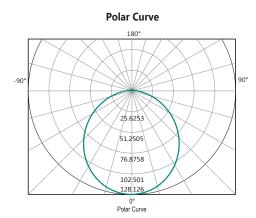

#### **TECHNICAL INFORMATION**

Power: 4W (per head) CCT: 5000K (Cool White) Lumens: 360 lm (per head)

**Beam Angle: 110°** 

Size (mm): 67mm x 18mm (when surface mounted)

**CRI:** ≥80

#### DIAGRAMS