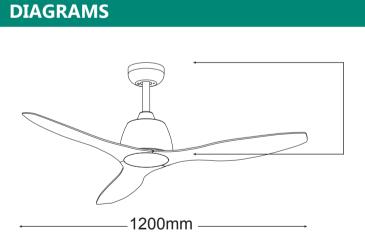

## Elite 1200mm (48")

## FEATURES

- *III* 3 year In Home warranty
- *3* speed wall control with light switch
- # Fully reversible for summer & winter
- Powerful and efficient 50W motor
- # Electronically factory balanced blades
- M ABS blades
- M Remote control adaptable
- /// 1200mm (48") blade diameter
- Hangsure angle canopy
- 11.5 degree blade pitch