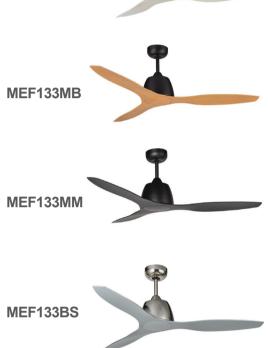

## Elite 1200mm (48")

## FEATURES

- *III* 3 year In Home warranty
- *3* speed wall control with light switch
- # Fully reversible for summer & winter
- Powerful and efficient 50W motor
- # Electronically factory balanced blades
- M ABS blades
- M Remote control adaptable
- /// 1200mm (48") blade diameter
- Hangsure angle canopy
- 11.5 degree blade pitch