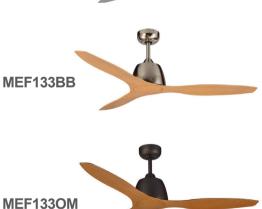

## Elite 1200mm (48")

## FEATURES

- *III* 3 year In Home warranty
- *3* speed wall control with light switch
- # Fully reversible for summer & winter
- Powerful and efficient 50W motor
- # Electronically factory balanced blades
- M ABS blades
- M Remote control adaptable
- /// 1200mm (48") blade diameter
- Hangsure angle canopy
- 11.5 degree blade pitch