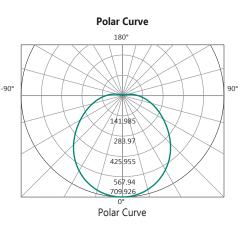

for your energy efficiency but the slimline look is modern and practical lighting for those areas needing that little extra light ie the kitchen, the study. By adding the Martec Dimmer MTD300VA the light can be reduced down to 10% reducing the energy usage even further. With easy installation your electrician will have them installed in no time at all.



## **FEATURES**

- 3 year replacement warranty
- In Long life energy saving LED technology
- III Dimmable LED light module (Dimming reduced to 10% with MTD300VA)
- Easy installation
- III Terminal block connection conveniently located in the centre of the fitting



MLBF1230WD

## **TECHNICAL INFORMATION**

**Power:** 36W **CCT:** 3000K (Warm White) **Lumens:** 3200 lm **Size (mm):** 1200mm x 75mm x 26mm



### MLBF1230BD

## DIAGRAMS