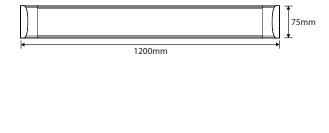

## **TECHNICAL INFORMATION**

**Power:** 36W **CCT:** 3000K (Warm White) **Lumens:** 3200 lm **Size (mm):** 1200mm x 75mm x 26mm