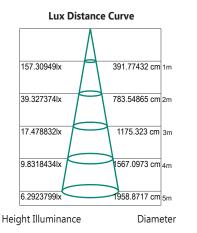

r for your energy efficiency but the slimline look is modern and practical lighting for those areas needing that little extra light ie the kitchen, the study. By adding the Martec Dimmer MTD300VA the light can be reduced down to 10% reducing the energy usage even further. With easy installation your electrician will have them installed in no time at all.



## **FEATURES**

- 3 year replacement warranty
- In Long life energy saving LED technology
- III Dimmable LED light module (Dimming reduced to 10% with MTD300VA)
- Easy installation
- III Terminal block connection conveniently located in the centre of the fitting



MLBF1230WD

## **TECHNICAL INFORMATION**

**Power:** 36W **CCT:** 3000K (Warm White) **Lumens:** 3200 lm **Size (mm):** 1200mm x 75mm x 26mm



### MLBF1230BD

## DIAGRAMS