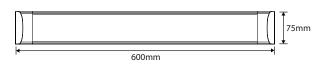

# **TECHNICAL INFORMATION**

Power: 20W

CCT: 3000K (Warm White)

Lumens: 1700 lm

**Size (mm):** 600mm x 75mm x 26mm

MLBF6030BD

909