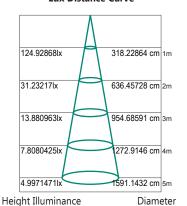

# **DIAGRAMS**

#### Lux Distance Curve

Polar Curve

180°

91.0378

91.0378

182076

273113

364151