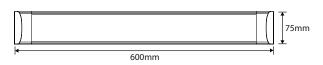

## **TECHNICAL INFORMATION**

Power: 20W

CCT: 5000K (Cool White)

**Lumens:** 1750 lm

**Size (mm):** 600mm x 75mm x 26mm

MLBF6050WD