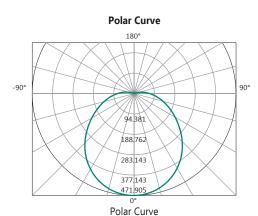

iciency but the slimline look is modern and practical lighting for those areas needing that little extra light ie the kitchen, the study. By adding the Martec Dimmer MTD300VA the light can be reduced down to 10% reducing the energy usage even further. With easy installation your electrician will have them installed in no time at all.











#### **FEATURES**

- 3 year replacement warranty
- Long life energy saving LED technology
- Dimmable LED light module (Dimming reduced to 10% with MTD300VA)
- Easy installation
- Terminal block connection conveniently located in the centre of the fitting



MLBF6050BD

## **TECHNICAL INFORMATION**

Power: 20W

CCT: 5000K (Cool White)

**Lumens:** 1750 lm

**Size (mm):** 600mm x 75mm x 26mm



MLBF6050WD

### **DIAGRAMS**

#### Lux Distance Curve