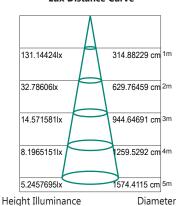

fficiency but the slimline look is modern and practical lighting for those areas needing that little extra light ie the kitchen, the study. By adding the Martec Dimmer MTD300VA the light can be reduced down to 10% reducing the energy usage even further. With easy installation your electrician will have them installed in no time at all.











#### **FEATURES**

- 3 year replacement warranty
- Long life energy saving LED technology
- Dimmable LED light module (Dimming reduced to 10% with MTD300VA)
- Easy installation
- Terminal block connection conveniently located in the centre of the fitting



MLBF6050BD

## **TECHNICAL INFORMATION**

Power: 20W

CCT: 5000K (Cool White)

**Lumens:** 1750 lm

**Size (mm):** 600mm x 75mm x 26mm



MLBF6050WD

### **DIAGRAMS**

#### Lux Distance Curve