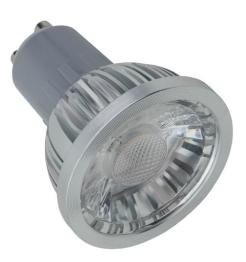

## **BOSS GU10 3000K**

The Boss GU10 LED globe is suitable for most general purpose lighting environments and replaces existing 50W halogen globes in down light frames. Replacing the globes is easy, as it only requires swapping out existing globes as you would with a standard halogen. The COB LED design makes the GU10 look identical to 50W halogen globes, seamlessly integrating throughout your household. The Boss GU10 is also a replacement globe for the Profile Plus series of bathroom heaters as well as the Linear bathroom heater range.