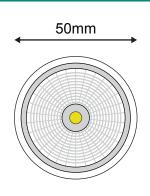

#### **TECHNICAL INFORMATION**

Power: 9W

CCT: 3000K (Warm White)

Lumens: 630 lm **Beam Angle:** 60° **Size (mm):** 50 x 97

**CRI**: ≥85

## **DIAGRAMS**

MBGU3060D (Dimmable)