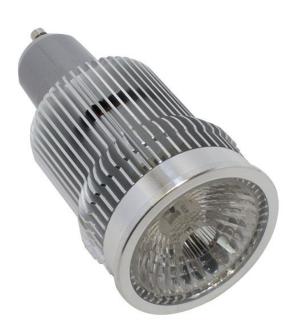

## **BOSS GU10 3000K**

The Boss GU10 LED globe is suitable for most general purpose lighting environments and replaces existing 50W halogen globes in down light frames. Replacing the globes is easy, as it only requires swapping out existing globes as you would with a standard halogen. The COB LED design makes the GU10 look identical to 50W halogen globes, seamlessly integrating throughout your household. The Boss GU10 is also a replacement globe for the Profile Plus series of bathroom heaters as well as the Linear bathroom heater range.

MBGU306 (Non-dimmable)

## **DIAGRAMS**

MBGU3060D (Dimmable)