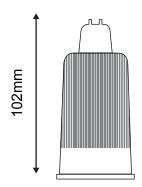

#### **TECHNICAL INFORMATION**

Power: 9W

CCT: 3000K (Warm White)

Lumens: 630 lm **Beam Angle:** 60° **Size (mm):** 50 x 97

**CRI**: ≥85

## **DIAGRAMS**

MBGU3060D (Dimmable)