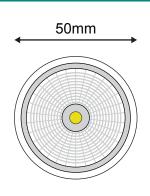

#### TECHNICAL INFORMATION

Power: 9W

**CCT:** 5000K (Cool White)

Lumens: 670 lm **Beam Angle:** 60° **Size (mm):** 50 x 97

**CRI**: ≥85

## **DIAGRAMS**

MBGU5060D (Dimmable)