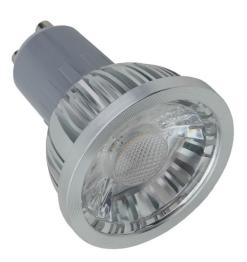

## **BOSS GU10 5000K**

The Boss GU10 LED globe is suitable for most general purpose lighting environments and replaces existing 50W halogen globes in down light frames. Replacing the globes is easy, as it only requires swapping out existing globes as you would with a standard halogen. The COB LED design makes the GU10 look identical to 50W halogen globes, seamlessly integrating throughout your household. The Boss GU10 is also a replacement globe for the Profile Plus series of bathroom heaters as well as the Linear bathroom heater range.

MBGU506 (Non-dimmable)