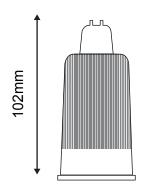

#### TECHNICAL INFORMATION

Power: 9W

**CCT:** 5000K (Cool White)

Lumens: 670 lm **Beam Angle:** 60° **Size (mm):** 50 x 97

**CRI**: ≥85

## **DIAGRAMS**

MBGU5060D (Dimmable)