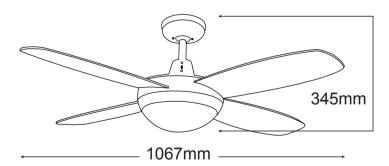

## **FEATURES**

- Full 3 year In Home warranty
- Premium grade computer aligned bearings
- M Anti rust die cast aluminium body
- 3 speed wall control with light switch
- 24W 3000K 1800 lumen SMD LED Light
- 24W LED Light has 50,000 hour lifetime
- # Fully reversible for summer & winter
- Powerful 69W motor
- Electronically factory balanced blades
- Sealed solid plywood blades
- # Remote control adaptable (w/Martec MPLCD remote kit)
- # 1067mm (42") blade diameter
- # Hangsure angle canopy
- # 12.5 degree blade pitch