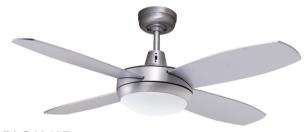

## **Lifestyle Mini 24W LED 5000K**

The Lifestyle Mini 24w LED ceiling fan utilises a 24W SMD LED light kit (DLS30KIT), producing a warm white colour (3000K) with a total lumen output of 1800lm. Additionally, the Lifestyle LED is completely dimmable, and is available in both white and brushed aluminium finish.

## **FEATURES**

- Full 3 year In Home warranty
- Premium grade computer aligned bearings
- M Anti rust die cast aluminium body
- 3 speed wall control with light switch
- 24W 3000K 1800 lumen SMD LED Light
- 24W LED Light has 50,000 hour lifetime
- # Fully reversible for summer & winter
- Powerful 69W motor
- Electronically factory balanced blades
- Sealed solid plywood blades
- # Remote control adaptable (w/Martec MPLCD remote kit)
- # 1067mm (42") blade diameter
- # Hangsure angle canopy
- # 12.5 degree blade pitch