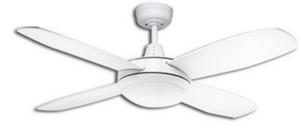

## **Lifestyle Mini 24W LED 5000K**

The Lifestyle Mini 24w LED ceiling fan utilises a 24W SMD LED light kit (DLS30KIT), producing a warm white colour (3000K) with a total lumen output of 1800lm. Additionally, the Lifestyle LED is completely dimmable, and is available in both white and brushed aluminium finish.

## **FEATURES**

- Full 3 year In Home warranty
- Premium grade computer aligned bearings
- M Anti rust die cast aluminium body
- 3 speed wall control with light switch
- 24W 3000K 1800 lumen SMD LED Light
- 24W LED Light has 50,000 hour lifetime
- # Fully reversible for summer & winter
- Powerful 69W motor
- Electronically factory balanced blades
- Sealed solid plywood blades
- # Remote control adaptable (w/Martec MPLCD remote kit)
- # 1067mm (42") blade diameter
- # Hangsure angle canopy
- # 12.5 degree blade pitch