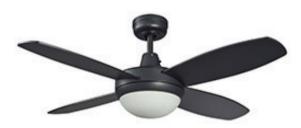

## **Lifestyle Mini E27**

The Lifestyle Mini E27 comes with a twin E27 light kit designed to take energy saving compact fluorescent lamps (CFL) or E27 LED globes. The fan comes in simplistic White finish, a modern Brushed Aluminium finish, or a stylish Matt Black finish.

## **DIAGRAMS**

**DLS1044W** 

**DLS1044M** 

**DLS1044B** 

2 x E27 Light

|         | FORWARD/REVERSE |        |           | WALL CONTROL     | LUMINOUX FLUX | MAX AIR FLOW |
|---------|-----------------|--------|-----------|------------------|---------------|--------------|
|         | High            | Medium | Low       | 3 Speed          |               |              |
| CURRENT | 0.24A           | 0.18A  | 0.13A     | 2 + 3 5µF / 300V | Up to 1900 lm | TBA          |
| POWER   | 60W             | 27W    | 14W/13.6W |                  |               |              |