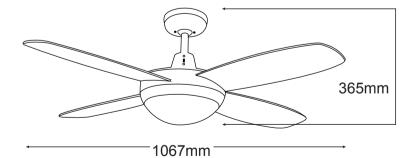

## **FEATURES**

- Full 3 year In Home warranty
- Premium grade computer aligned bearings
- M Anti rust die cast aluminium body
- **#** 3 speed wall control with light switch
- Twin E27 energy efficient CFL or LED lamps
- # Energy saving CFL and LED globe compatible
- # Fully reversible for summer & winter
- Powerful and efficient 69W motor
- Electronically factory balanced blades
- Sealed solid plywood blades
- Remote control adaptable
- m 1067mm (42") blade diameter
- # Hangsure angle canopy
- 12.5 degree blade pitch

## **DIAGRAMS**

**DLS1044W** 

**DLS1044M** 

**DLS1044B** 

2 x E27 Light

|         | FORWARD/REVERSE |        |           | WALL CONTROL     | LUMINOUX FLUX | MAX AIR FLOW |
|---------|-----------------|--------|-----------|------------------|---------------|--------------|
|         | High            | Medium | Low       | 3 Speed          |               |              |
| CURRENT | 0.24A           | 0.18A  | 0.13A     | 2 + 3 5µF / 300V | Up to 1900 lm | TBA          |
| POWER   | 60W             | 27W    | 14W/13.6W |                  |               |              |