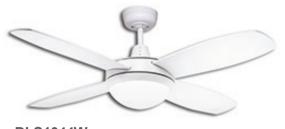

## **Lifestyle Mini E27**

The Lifestyle Mini E27 comes with a twin E27 light kit designed to take energy saving compact fluorescent lamps (CFL) or E27 LED globes. The fan comes in simplistic White finish, a modern Brushed Aluminium finish, or a stylish Matt Black finish.

## **DIAGRAMS**

**DLS1044W** 

**DLS1044M** 

**DLS1044B** 

2 x E27 Light

|         | FORWARD/REVERSE |        |           | WALL CONTROL     | LUMINOUX FLUX | MAX AIR FLOW |
|---------|-----------------|--------|-----------|------------------|---------------|--------------|
|         | High            | Medium | Low       | 3 Speed          |               |              |
| CURRENT | 0.24A           | 0.18A  | 0.13A     | 2 + 3 5µF / 300V | Up to 1900 lm | TBA          |
| POWER   | 60W             | 27W    | 14W/13.6W |                  |               |              |