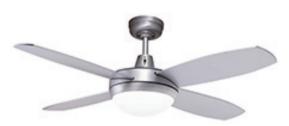

## **Lifestyle Mini E27**

The Lifestyle Mini E27 comes with a twin E27 light kit designed to take energy saving compact fluorescent lamps (CFL) or E27 LED globes. The fan comes in simplistic White finish, a modern Brushed Aluminium finish, or a stylish Matt Black finish.

## **DIAGRAMS**

**DLS1044W** 

**DLS1044M** 

**DLS1044B** 

2 x E27 Light

|         | FORWARD/REVERSE |        |           | WALL CONTROL     | LUMINOUX FLUX | MAX AIR FLOW |
|---------|-----------------|--------|-----------|------------------|---------------|--------------|
|         | High            | Medium | Low       | 3 Speed          |               |              |
| CURRENT | 0.24A           | 0.18A  | 0.13A     | 2 + 3 5µF / 300V | Up to 1900 lm | TBA          |
| POWER   | 60W             | 27W    | 14W/13.6W |                  |               |              |