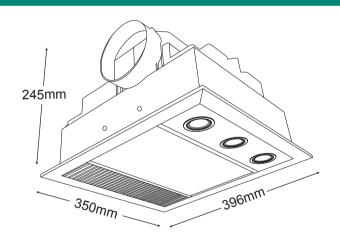

## **DIAGRAM**

**MBHM1000W** 

| 1 x 1000w Halogen Heat Lamp |             |
|-----------------------------|-------------|
| 3 x 6w COB GU10 LED Lamps   |             |
| CUT OUT SIZE                | 350 x 305mm |
| GRILL SIZE                  | 396 x 350mm |
| LUMEN                       | 1080        |

Minimum ceiling depth of 210mm is required