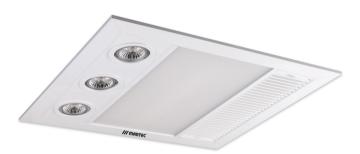

## **FEATURES**

- **#** 3 year In Home warranty
- # Excellent airflow 480m3 / h
- " Long life ball bearing motor
- W Quiet operation
- Turbo fan blade
- # Duct outlet (120mm diameter)
- Efficient 1000w halogen heat lamp included
- 3x 6w COB GU10 LED lamps included (MBGU306)
- 1x 3-gang switch included
- Draft stopper, side ducting, and grill included
- Remote control adaptable

**MBHM1000S** 