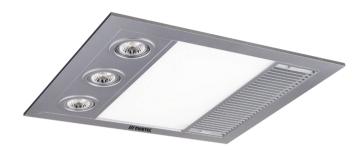

## **FEATURES**

- **#** 3 year In Home warranty
- # Excellent airflow 480m3 / h
- " Long life ball bearing motor
- W Quiet operation
- Turbo fan blade
- # Duct outlet (120mm diameter)
- Efficient 1000w halogen heat lamp included
- 3x 6w COB GU10 LED lamps included (MBGU306)
- 1x 3-gang switch included
- Draft stopper, side ducting, and grill included
- Remote control adaptable

**MBHM1000S** 