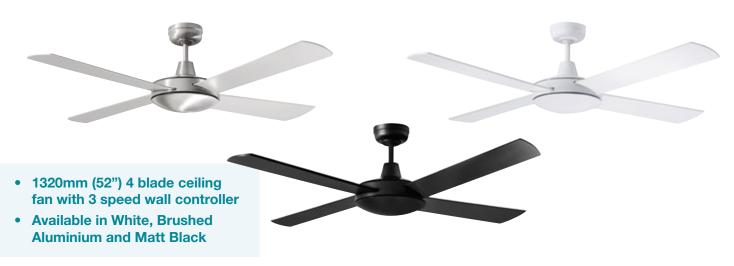

# 1320MM (52") 4 BLADES CEILING FAN WITH WALL CONTROLLER AND TIMER DLS134W/DLS134B/DLS134M/DLS1344W/DLS1344B/DLS1344M

\*3 year in-home + additional 3 years on the motor only.

• Available in White, Brushed **Aluminium and Matt Black** 

# 1320MM (52") 4 BLADES CEILING FAN WITH WALL CONTROLLER AND TIMER

### AVAILABLE COLOURS