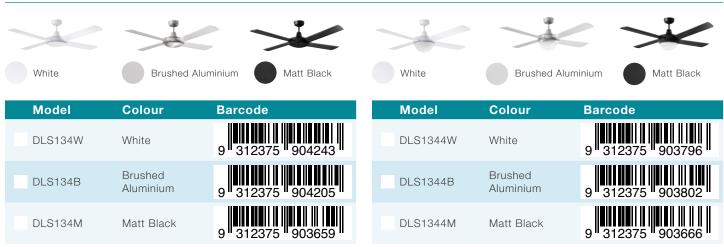

# 1320MM (52") 4 BLADES CEILING FAN WITH WALL CONTROLLER AND TIMER DLS134W/DLS134B/DLS134M/DLS1344W/DLS1344B/DLS1344M

\*3 year in-home + additional 3 years on the motor only.

• Available in White, Brushed **Aluminium and Matt Black** 

### SPECIFICATIONS

| Model name                                            | Lifestyle                                                           |
|-------------------------------------------------------|---------------------------------------------------------------------|
| Model numbers<br>with no light                        | DLS134W white<br>DLS134B brushed aluminium<br>DLS134M matt black    |
| Model numbers<br>with light (2 x E27)<br>lamp holders | DLS1344W white<br>DLS1344B brushed aluminium<br>DLS1344M matt black |
| Power (wattage)                                       | 60W                                                                 |
| Motor                                                 | AC                                                                  |
| Voltage                                               | 220-240V/50Hz                                                       |
| Blade/fan material                                    | Plywood / die cast aluminium                                        |
| Lens cover material                                   | Glass                                                               |
| Control                                               | 3 Speed wall controller                                             |
| Installation location                                 | Indoor                                                              |
| Fan diameter                                          | 1320mm (52")                                                        |
| Height of fan                                         | 365mm                                                               |
| Number of blades                                      | 4                                                                   |
| Blade degree pitch                                    | 12.5°                                                               |
| Summer winter mode                                    | Yes                                                                 |
| Hangsure canopy                                       | Up to 15° ceiling rake maximum                                      |
| Air movement m <sup>3</sup> /hr                       | 9,600m³/hr                                                          |
| Light type                                            | 2 x E27 lamp holders                                                |
| Light wattage                                         | 2 x 40W (Max)                                                       |
|                                                       |                                                                     |

### AVAILABLE COLOURS