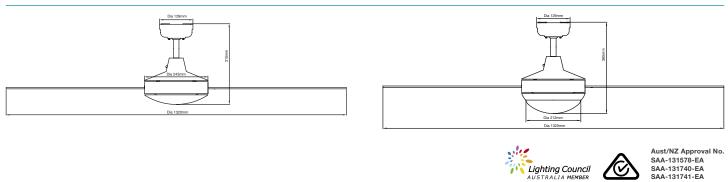

### SPECIFICATIONS

| Model name                                            | Lifestyle                                                           |
|-------------------------------------------------------|---------------------------------------------------------------------|
| Model numbers<br>with no light                        | DLS134W white<br>DLS134B brushed aluminium<br>DLS134M matt black    |
| Model numbers<br>with light (2 x E27)<br>lamp holders | DLS1344W white<br>DLS1344B brushed aluminium<br>DLS1344M matt black |
| Power (wattage)                                       | 60W                                                                 |
| Motor                                                 | AC                                                                  |
| Voltage                                               | 220-240V/50Hz                                                       |
| Blade/fan material                                    | Plywood / die cast aluminium                                        |
| Lens cover material                                   | Glass                                                               |
| Control                                               | 3 Speed wall controller                                             |
| Installation location                                 | Indoor                                                              |
| Fan diameter                                          | 1320mm (52")                                                        |
| Height of fan                                         | 365mm                                                               |
| Number of blades                                      | 4                                                                   |
| Blade degree pitch                                    | 12.5°                                                               |
| Summer winter mode                                    | Yes                                                                 |
| Hangsure canopy                                       | Up to 15° ceiling rake maximum                                      |
| Air movement m <sup>3</sup> /hr                       | 9,600m³/hr                                                          |
| Light type                                            | 2 x E27 lamp holders                                                |
| Light wattage                                         | 2 x 40W (Max)                                                       |
|                                                       |                                                                     |