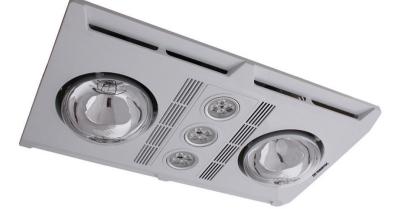

## **Profile Plus 2**

- 2 year In Home warranty
- # Excellent airflow 460m3 / h
- In Long life ball bearing motor
- *Quiet operation*
- /// Turbo fan blade
- /// Duct outlet (120mm diameter)
- /// Removable grill 2x 275W heat lamps included
- 3x 6w 3000K GU10 (MBGU306) LED lamps included
- /// 1x 3-Gang switch included
- /// Draft stopper, side ducting, and grill included
- M Remote control adaptable (MBHREM)