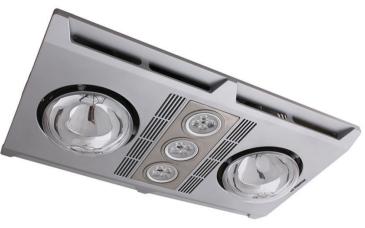

## **Profile Plus 2**

- 2 year In Home warranty
- # Excellent airflow 460m3 / h
- In Long life ball bearing motor
- *Quiet operation*
- /// Turbo fan blade
- /// Duct outlet (120mm diameter)
- /// Removable grill 2x 275W heat lamps included
- 3x 6w 3000K GU10 (MBGU306) LED lamps included
- /// 1x 3-Gang switch included
- /// Draft stopper, side ducting, and grill included
- M Remote control adaptable (MBHREM)