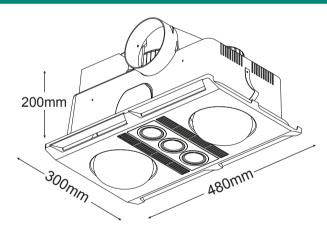

## DIAGRAM

**MBHP2LW** 

**MBHP2LS** 

| 2 x 275W instant heat infrared heat lamps  |               |
|--------------------------------------------|---------------|
| 3 x 6W GU10 LED Lamps                      |               |
| CUT OUT SIZE                               | 435mm x 255mm |
| GRILL SIZE                                 | 480mm x 300mm |
| LUMEN                                      | 1080lm        |
| Minimum ceiling depth of 220mm is required |               |