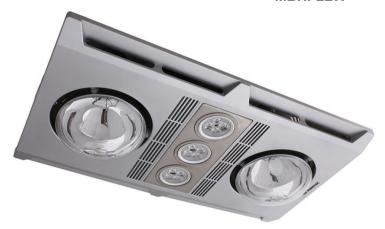

#### **FEATURES**

- 2 year In Home warranty
- Excellent airflow 460m3 / h
- " Long life ball bearing motor
- W Quiet operation
- Turbo fan blade
- M Duct outlet (120mm diameter)
- Removable grill 2x 275W heat lamps included
- 3x 6w 3000K GU10 (MBGU306) LED lamps included
- 1x 3-Gang switch included
- Draft stopper, side ducting, and grill included
- Remote control adaptable (MBHREM)

#### MBHP2LS

### **DIAGRAM**

| 2 x 275W instant heat infrared heat lamps  |               |
|--------------------------------------------|---------------|
| 3 x 6W GU10 LED Lamps                      |               |
| CUT OUT SIZE                               | 435mm x 255mm |
| GRILL SIZE                                 | 480mm x 300mm |
| LUMEN                                      | 1080lm        |
| Minimum ceiling depth of 210mm is required |               |