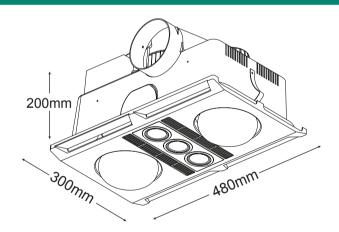

### **DIAGRAM**

| 2 x 275W instant heat infrared heat lamps  |               |
|--------------------------------------------|---------------|
| 3 x 6W GU10 LED Lamps                      |               |
| CUT OUT SIZE                               | 435mm x 255mm |
| GRILL SIZE                                 | 480mm x 300mm |
| LUMEN                                      | 1080lm        |
| Minimum ceiling depth of 210mm is required |               |