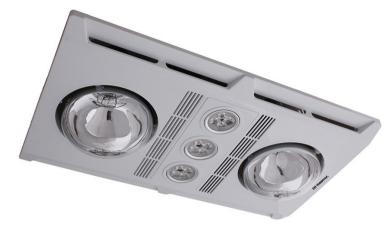

#### **FEATURES**

- 2 year In Home warranty
- Excellent airflow 460m3 / h
- " Long life ball bearing motor
- W Quiet operation
- Turbo fan blade
- M Duct outlet (120mm diameter)
- Removable grill 2x 275W heat lamps included
- 3x 6w 3000K GU10 (MBGU306) LED lamps included
- 1x 3-Gang switch included
- Draft stopper, side ducting, and grill included
- Remote control adaptable (MBHREM)

MBHP2LW

### **DIAGRAM**

| 2 x 275W instant heat infrared heat lamps  |               |
|--------------------------------------------|---------------|
| 3 x 6W GU10 LED Lamps                      |               |
| CUT OUT SIZE                               | 435mm x 255mm |
| GRILL SIZE                                 | 480mm x 300mm |
| LUMEN                                      | 1080lm        |
| Minimum ceiling depth of 210mm is required |               |