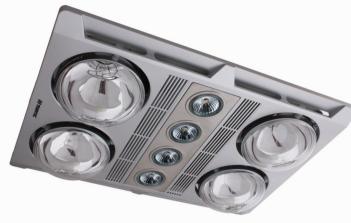

## FEATURES

- *2 year In Home warranty*
- /// Excellent airflow 460m3 / h
- In Long life ball bearing motor
- Quiet operation
- # Turbo fan blade
- /// Duct outlet (120mm diameter)
- Removable grill
- Half or full heat function 4 x 275W heat lamps included
- # 4x 6w 3000K Boss GU10 (MBGU306) LED lamps included
- *Ix* 4-Gang switch included
- In Draft stopper, side ducting, and grill included
- /// Remote control adaptable (MBHREM)