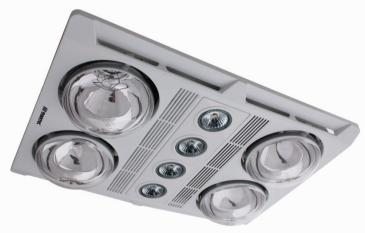

## FEATURES

- *2 year In Home warranty*
- /// Excellent airflow 460m3 / h
- In Long life ball bearing motor
- Quiet operation
- # Turbo fan blade
- /// Duct outlet (120mm diameter)
- Removable grill
- Half or full heat function 4 x 275W heat lamps included
- # 4x 6w 3000K Boss GU10 (MBGU306) LED lamps included
- *Ix* 4-Gang switch included
- In Draft stopper, side ducting, and grill included
- /// Remote control adaptable (MBHREM)