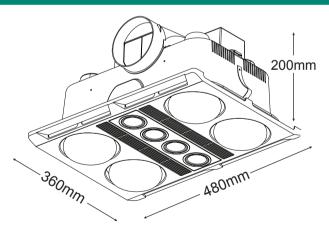

## DIAGRAM

/// MARTEC®

**MBHP4LS** 

Lighting Council AUSTRALIA MEMBER

**MBHP4LW** 

| 4 x 275W instant heat infrared heat lamps  |               |
|--------------------------------------------|---------------|
| 4 x 6W GU10 LED Lamps                      |               |
| CUT OUT SIZE                               | 435mm x 275mm |
| GRILL SIZE                                 | 480mm x 360mm |
| LUMEN                                      | 1440lm        |
| Minimum ceiling depth of 210mm is required |               |