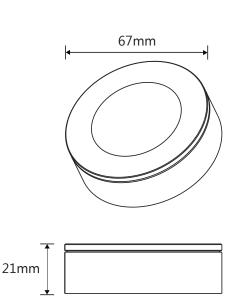

## **TECHNICAL INFORMATION**

Power: 4W

CCT: 3000K (Warm White)

Lumens: 350 lm **Beam Angle: 110°** 

**Size (mm):** 67mm x 18mm (when surface mounted)

**CRI**: ≥80

## **DIAGRAMS**