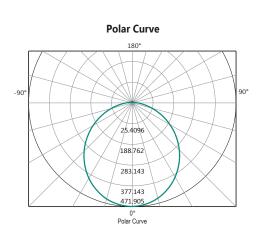

# Conceal

## /// MARTEC®

## **Conceal Cabinet Light 3000K**

The Conceal LED cabinet light is a beautiful addition to any household. It can either be surface mounted or fully recessed which increases the flexibility of the range of applications that you can use this product on. Including kitchen cabinets, under benches or to highlight an area.











## **FEATURES**

- 3 year replacement warranty
- M Advanced heat sink diffusion
- Recessed or surface mounted
- M DIY cabinet light
- Long life energy saving LED technology





### MLCD130B

## **TECHNICAL INFORMATION**

Power: 4W

CCT: 3000K (Warm White)

Lumens: 350 lm **Beam Angle: 110°** 

**Size (mm):** 67mm x 18mm (when surface mounted)

**CRI**: ≥80

## **DIAGRAMS**