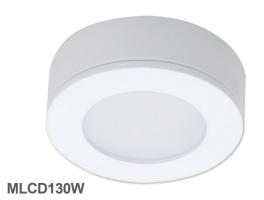

## **Conceal Cabinet Light 3000K**

The Conceal LED cabinet light is a beautiful addition to any household. It can either be surface mounted or fully recessed which increases the flexibility of the range of applications that you can use this product on. Including kitchen cabinets, under benches or to highlight an area.

### MLCD130B