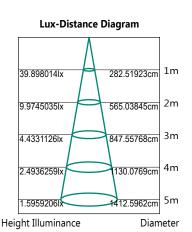

# Conceal

## /// MARTEC®

## **Conceal Cabinet Light 3000K**

The Conceal LED cabinet light is a beautiful addition to any household. It can either be surface mounted or fully recessed which increases the flexibility of the range of applications that you can use this product on. Including kitchen cabinets, under benches or to highlight an area.











## **FEATURES**

- 3 year replacement warranty
- M Advanced heat sink diffusion
- Recessed or surface mounted
- M DIY cabinet light
- Long life energy saving LED technology





### MLCD130B

## **TECHNICAL INFORMATION**

Power: 4W

CCT: 3000K (Warm White)

Lumens: 350 lm **Beam Angle: 110°** 

**Size (mm):** 67mm x 18mm (when surface mounted)

**CRI**: ≥80

## **DIAGRAMS**