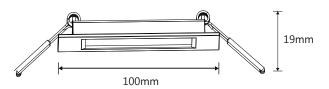

## **TECHNICAL INFORMATION**

Power: 3W

CCT: 3000K (Warm White)

Lumens: 140 lm Beam Angle: 100°

**Size (mm):** 100mm x 100mm x 19mm

Cut out size width: 85mm Cut out size depth: 90mm Cut out size height: 6mm