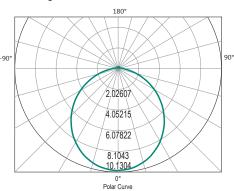

ion for low level lighting. Perfect for providing directional light along a staircase or hallway. The Flush is available in both white and brushed nickel.











### **FEATURES**

- 3 year replacement warranty
- Square recessed step light
- Great for delivering light at low heights
- /// IP44 Rated

## **TECHNICAL INFORMATION**

Power: 3W

CCT: 3000K (Warm White)

Lumens: 140 lm Beam Angle: 100°

**Size (mm):** 100mm x 100mm x 19mm

Cut out size width: 85mm Cut out size depth: 90mm Cut out size height: 6mm

**CRI**: ≥82



MLFS303W



### **DIAGRAMS**

#### **Lux-Distance Diagram** 213.66951cm 3.7170694lx 2m 0.92926735lx 427.33902cm 0.41300768lx 641.00854cm 4m 854.67804cm 0.23231684lx 5m 0.148682771 1068.3475cm Height Illuminance Diameter

#### **Light Distribution Curve (Unit: cd)**