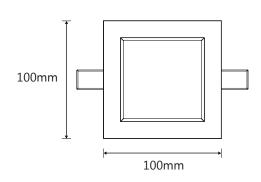

## **TECHNICAL INFORMATION**

Power: 3W

CCT: 3000K (Warm White)

Lumens: 140 lm Beam Angle: 100°

**Size (mm):** 100mm x 100mm x 19mm

Cut out size width: 85mm Cut out size depth: 90mm Cut out size height: 6mm