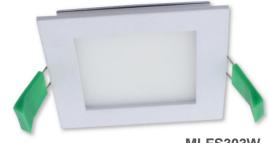

# Flush Step Light 3000K

The Flush 3w square recessed LED step light is an energy efficient modern fitting that provides a simple, yet elegant solution for low level lighting. Perfect for providing directional light along a staircase or hallway. The Flush is available in both white and brushed nickel.

## **TECHNICAL INFORMATION**

Power: 3W

CCT: 3000K (Warm White)

Lumens: 140 lm Beam Angle: 100°

**Size (mm):** 100mm x 100mm x 19mm

Cut out size width: 85mm Cut out size depth: 90mm Cut out size height: 6mm

**CRI**: ≥82

MLFS303W