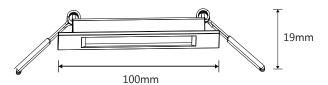

## **TECHNICAL INFORMATION**

Power: 3W

CCT: 5000K (Cool White)

Lumens: 160 lm Beam Angle: 100°

**Size (mm):** 100mm x 100mm x 19mm

Cut out size width: 85mm Cut out size depth: 90mm Cut out size height: 6mm