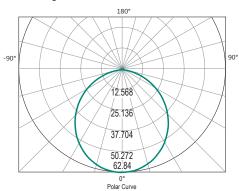

solution for low level lighting. Perfect for providing directional light along a staircase or hallway. The Flush is available in both white and brushed nickel.











### **FEATURES**

- 3 year replacement warranty
- Square recessed step light
- Great for delivering light at low heights
- /// IP44 Rated

## **TECHNICAL INFORMATION**

Power: 3W

CCT: 5000K (Cool White)

Lumens: 160 lm Beam Angle: 100°

**Size (mm):** 100mm x 100mm x 19mm

Cut out size width: 85mm Cut out size depth: 90mm Cut out size height: 6mm

**CRI**: ≥82



MLFS503W



#### **DIAGRAMS**

#### **Lux-Distance Diagram** 20.102688lx 277.7489cm 2m 5.025672lx 555.4978cm 2.2336318lx 833.24677cm 4m 1110.9956cm 1.256418lx 5m 0.80410755b 1388.7445cm Height Illuminance Diameter

#### **Light Distribution Curve (Unit: cd)**