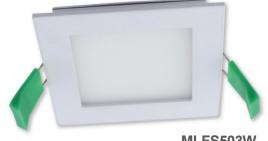

# Flush Step Light 5000K

The Flush 3w square recessed LED step light is an energy efficient modern fitting that provides a simple, yet elegant solution for low level lighting. Perfect for providing directional light along a staircase or hallway. The Flush is available in both white and brushed nickel.

## **TECHNICAL INFORMATION**

Power: 3W

CCT: 5000K (Cool White)

Lumens: 160 lm Beam Angle: 100°

**Size (mm):** 100mm x 100mm x 19mm

Cut out size width: 85mm Cut out size depth: 90mm Cut out size height: 6mm

**CRI**: ≥82

MLFS503W