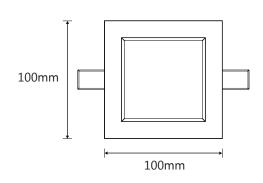

## **TECHNICAL INFORMATION**

Power: 3W

CCT: 5000K (Cool White)

Lumens: 160 lm Beam Angle: 100°

**Size (mm):** 100mm x 100mm x 19mm

Cut out size width: 85mm Cut out size depth: 90mm Cut out size height: 6mm