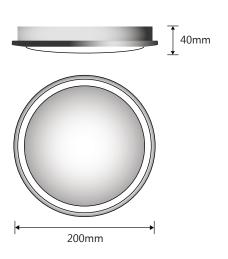

## **TECHNICAL INFORMATION**

Power: 18W

CCT: 3000K (Warm White)

Lumens: 1300 lm Beam Angle: 120° Hole Cut Out: N/A

**Size (mm):** 200mm x 40mm

**CRI:** ≥85

## **DIAGRAMS**