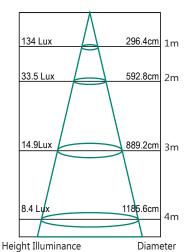

designed to fit flush to a ceiling or wall utilising the custom built mounting system included. With a 40mm super slim profile, the Lunar produces exceptional light coverage. Super easy installation make the Lunar the perfect addition to any study or work-room, providing incredible light coverage, without shadows.











#### **FEATURES**

- 3 year replacement warranty
- **#** 35,000 hour lifetime
- M Aluminium constructed heat sink for efficient heat diffusion
- M Dimmable LED light module Reduces to 10% using Martec MTD300VA Trailing Edge Dimmer
- IP54 Rated for outdoor use



## **TECHNICAL INFORMATION**

Power: 18W

CCT: 3000K (Warm White)

Lumens: 1300 lm Beam Angle: 120° Hole Cut Out: N/A

**Size (mm):** 200mm x 40mm

**CRI:** ≥85



## **DIAGRAMS**

#### **Lux Distance Curve**