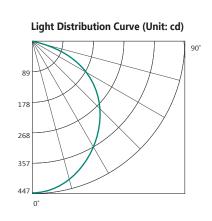

signed to fit flush to a ceiling or wall utilising the custom built mounting system included. With a 40mm super slim profile, the Lunar produces exceptional light coverage. Super easy installation make the Lunar the perfect addition to any study or work-room, providing incredible light coverage, without shadows.











#### **FEATURES**

- 3 year replacement warranty
- **#** 35,000 hour lifetime
- M Aluminium constructed heat sink for efficient heat diffusion
- M Dimmable LED light module Reduces to 10% using Martec MTD300VA Trailing Edge Dimmer
- IP54 Rated for outdoor use



## **TECHNICAL INFORMATION**

Power: 18W

CCT: 3000K (Warm White)

Lumens: 1300 lm Beam Angle: 120° Hole Cut Out: N/A

**Size (mm):** 200mm x 40mm

**CRI:** ≥85



## **DIAGRAMS**

#### **Lux Distance Curve**