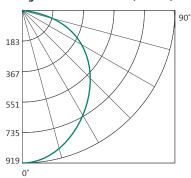

## **DIAGRAMS**

#### **Lux Distance Curve**

Light Distribution Curve (Unit: cd)