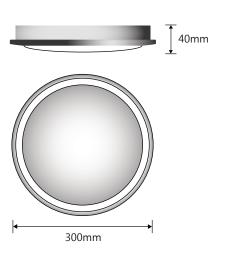

## **TECHNICAL INFORMATION**

Power: 38W

CCT: 3000K (Warm White)

Lumens: 2650 lm Beam Angle: 120° Hole Cut Out: N/A

**Size (mm):** 300mm x 40mm

**CRI:** ≥80

## **DIAGRAMS**