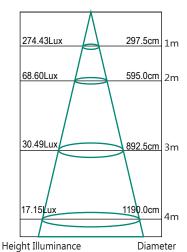

## **DIAGRAMS**

#### **Lux Distance Curve**

Light Distribution Curve (Unit: cd)