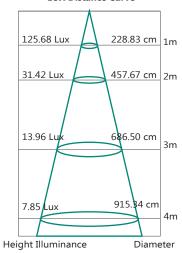

### **DIAGRAMS**

**LUX Distance Curve** 

Light Distribution Curve (Unit: cd)

20mm 110mm