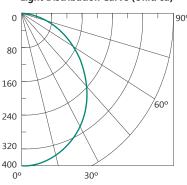

### **DIAGRAMS**

**LUX Distance Curve** 

Light Distribution Curve (Unit: cd)

20mm 110mm