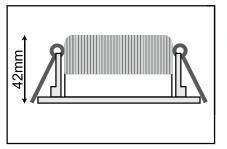

#### INSTALLATION

- This unit must be installed and wired by a qualified electrical contractor
- Ensue power is off at mains before wiring and installation
- For maximum number per circuit breaker, use the recommended quantities as for a standard mains 50W lamp
- (or 100W R80)
  Ensure that the area that the unit is to be fitted has a minimum height clearance of 50mm
- Cut a suitable hole in the ceiling for each unit ensuring no positions are under joists, cables, pipes etc
- Terminate cables at primary side of driver ensuring cable clamp is in place
- Feed springs through the ceiling hole slowly releasing the unit up to the ceiling. The springs will hold the fitting in place
- Fixture control gear/driver must be mounted above any insulation covering the luminaire
- For indoor use Ta = 25°C