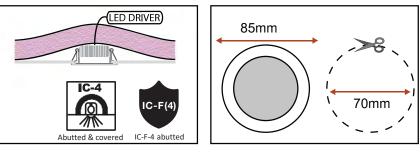

#### INSTALLATION

- This unit must be installed and wired by a qualified electrical contractor
- Ensue power is off at mains before wiring and installation
- For maximum number per circuit breaker, use the recommended quantities as for a standard mains 50W lamp
- (or 100W R80)
  Ensure that the area that the unit is to be fitted has a minimum height clearance of 50mm
- Cut a suitable hole in the ceiling for each unit ensuring no positions are under joists, cables, pipes etc
- Terminate cables at primary side of driver ensuring cable clamp is in place
- Feed springs through the ceiling hole slowly releasing the unit up to the ceiling. The springs will hold the fitting in place
- Fixture control gear/driver must be mounted above any insulation covering the luminaire
- For indoor use Ta = 25°C

#### INSULATION

Thermal insulation clearance class IC-4 and IC-F covered; meaning that the Arte Mini LED downlight can be covered entirely by insulation abutting or is within 100mm horizontally of the luminaire. And must meet the following requirements:

- Be of a type that can maintain its dimensions and structural integrity when exposed to a maximum surface temperature the class of the luminaire, being 90°C;
- Be of a type that can withstand a 30 second needle flame test carried out in accordance with AS/NZS 60695.11 with a flame applied to all surfaces of the sample insulation types which should be used with this fitting are glass wool (pink batts) & polyester.