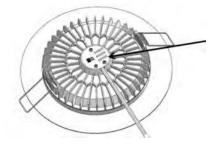

### **COLOUR SWITCHING**

Tricolour DIP switch located on the top of the fitting Select desired Colour (3000K, 4000K or 5000K) by toggling the switch