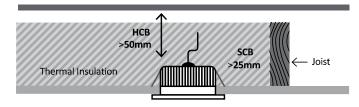

#### INSTALLATION

- This unit must be installed and wired by a qualified electrical contractor
- Ensue power is off at mains before wiring and installation
- For maximum number per circuit breaker, use the recommended quantities as for a standard mains 50W lamp
- (or 100W R80)
  Ensure that the area that the unit is to be fitted has a minimum height clearance of 50mm
- Cut a suitable hole in the ceiling for each unit ensuring no positions are under joists, cables, pipes etc
- Terminate cables at primary side of driver ensuring cable clamp is in place
- Feed springs through the ceiling hole slowly releasing the unit up to the ceiling. The springs will hold the fitting in place
- Fixture control gear/driver must be mounted above any insulation covering the luminaire
- For indoor use Ta = 25°C

#### INSULATION

Thermal insulation clearance class IC-4 and IC-F covered; meaning that the Arte Mini LED downlight can be covered entirely by insulation abutting or is within 100mm horizontally of the luminaire. And must meet the following requirements:

- Be of a type that can maintain its dimensions and structural integrity when exposed to a maximum surface temperature the class of the luminaire, being 90°C;
- Be of a type that can withstand a 30 second needle flame test carried out in accordance with AS/NZS 60695.11 with a flame applied to all surfaces of the sample insulation types which should be used with this fitting are glass wool (pink batts) & polyester.

## IMPORTANT NOTE

This fixture must not be installed with loose fill insulation (as defined in NZS 4246) such as macerated paper and wool.

Fixture control gear/driver must be mounted above any insulation covering the fixture.