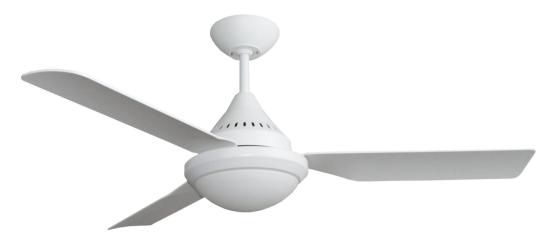

## **IMPERIAL**

**Colour Changeable Temperature** 

3 Blade 1200mm (48")

- 7 year warranty\*
- Suitable for indoor/outdoor undercover use
- M Dimmable 15W CCT switchable (3000k, 4000k or 5000k) LED light
- 3 stage step dimming LED light (step dim uses normal light switch or MPREM remote)
- M ABS composite construction
- **##** Fully reversible for summer & winter
- Powerful and efficient 60W motor
- Electronically factory balanced blades
- 3 speed wall control included
- ## 1200mm (48") blade diameter
- # Hangsure angle canopy