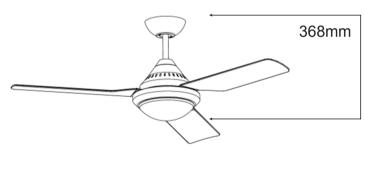

## **IMPERIAL**

**Colour Changeable Temperature** 

3 Blade 1200mm (48")

- 7 year warranty\*
- Suitable for indoor/outdoor undercover use
- M Dimmable 15W CCT switchable (3000k, 4000k or 5000k) LED light
- 3 stage step dimming LED light (step dim uses normal light switch or MPREM remote)
- M ABS composite construction
- **##** Fully reversible for summer & winter
- Powerful and efficient 60W motor
- Electronically factory balanced blades
- 3 speed wall control included
- ## 1200mm (48") blade diameter
- # Hangsure angle canopy

\_\_\_\_\_1200mm \_\_\_\_\_

|         | FORWARD/REVERSE |        |       | WALL CONTROL                |
|---------|-----------------|--------|-------|-----------------------------|
|         | High            | Medium | Low   |                             |
| CURRENT | 0.19A           | 0.14A  | 0.11A | 3 Speed<br>2 + 3.5μF / 450V |
| POWER   | 47W             | 25W    | 15W   |                             |