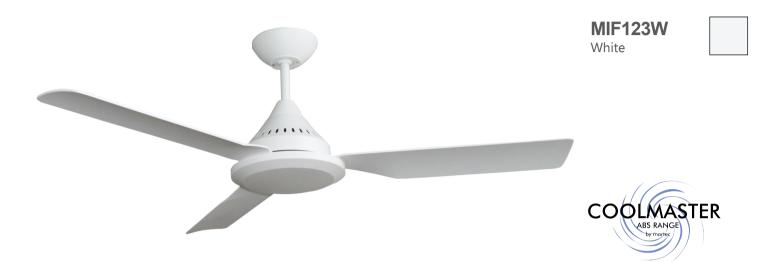

## **IMPERIAL**

## 3 Blade 1200mm (48")

- 7 year warranty\*
- W Suitable for indoor/outdoor undercover use
- M ABS composite construction
- *III* Fully reversible for summer & winter
- Powerful and efficient 60W motor
- # Electronically factory balanced blades
- 3 speed wall control included
- /// 1200mm (48") blade diameter
- Hangsure angle canopy