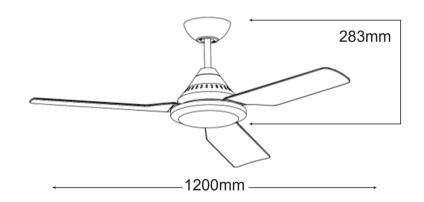

## 3 Blade 1200mm (48")

- 7 year warranty\*
- W Suitable for indoor/outdoor undercover use
- M ABS composite construction
- *III* Fully reversible for summer & winter
- Powerful and efficient 60W motor
- # Electronically factory balanced blades
- 3 speed wall control included
- /// 1200mm (48") blade diameter
- Hangsure angle canopy