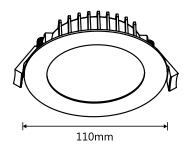

## DIMENSIONS

Lighting

MARTEC

#### **Features**

- 5 year replacement warranty
- Low glare fixed downlight ideal for residential, apartments and internal application
- Dia 90mm cutout size
- IP44 ingress protection (front only)
- IC-4 or IC-F rated covered and abutted with insulation
- Switchable colour temperature 3000K, 4000K and 5000K
- Supplied with 1m flex and plug for simple installation