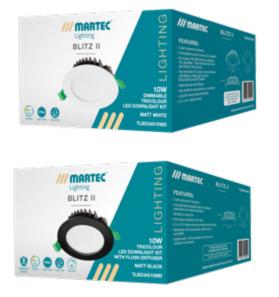

Lighting

#### **Model Numbers**

TLBD34510WD TLBD34510MD

#### **Features**

- 5 year replacement warranty
- Low glare fixed downlight ideal for residential, apartments and internal application
- Dia 90mm cutout size
- IP44 ingress protection (front only)
- IC-4 or IC-F rated covered and abutted with insulation
- Switchable colour temperature 3000K, 4000K and 5000K
- Supplied with 1m flex and plug for simple installation



## DIMENSIONS









Lighting

MARTEC



# 10W TRICOLOUR LED DOWNLIGHT WITH FLUSH DIFFUSER

#### PACKAGING



Lighting

#### SPECIFICATIONS

| Model Name          | Blitz II                                               |
|---------------------|--------------------------------------------------------|
| Model Number        | TLBD34510WD<br>TLBD34510MD                             |
| Power Wattage       | 10W                                                    |
| Voltage             | 220-240V~50Hz                                          |
| Materials / Housing | Die cast aluminium housing with polycarbonate diffuser |
| Cutout Size         | Dia 90mm                                               |
| Colour Temperature  | 3000K, 4000K, 5000K                                    |
| Lumens Output       | 900lm/930lm/970lm                                      |
| IP Rating           | IP44 (front on