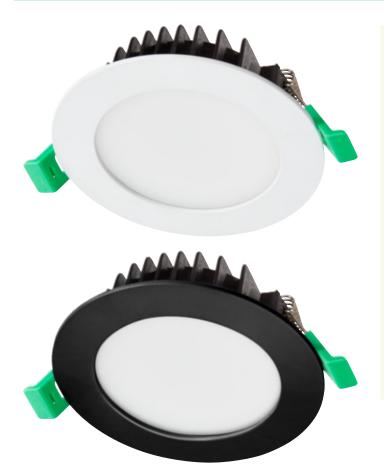

#### AVAILABLE COLOURS

MARTEC

Lighting

#### **Features**

- 5 year replacement warranty
- Low glare fixed downlight ideal for residential, apartments and internal application
- Dia 90mm cutout size
- IP44 ingress protection (front only)
- IC-4 or IC-F rated covered and abutted with insulation
- Switchable colour temperature 3000K, 4000K and 5000K
- Supplied with 1m flex and plug for simple installation