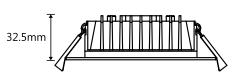

## DIMENSIONS

Lighting

MARTEC

#### **Features**

- 5 year replacement warranty
- Low glare fixed downlight ideal for residential, apartments and internal application
- Dia 90mm cutout size
- IP44 ingress protection (front only)
- IC-4 or IC-F rated covered and abutted with insulation
- Switchable colour temperature 3000K, 4000K and 5000K
- Supplied with 1m flex and plug for simple installation