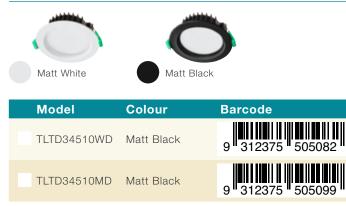

|

## **INSTALLATION**

Installation By licensed electrician only Warranty 5 year replacement warranty

\*For further information regarding warranty terms and conditions, please refer to enclosed warranty statement. Warranty is void unless installed by a licensed electrician.

#### SHIPPING

| Packaging Size         | 400(H) x 260X(W) x 380(L)mm (TLTD34510WD)<br>400(H) x 260X(W) x 380(L)mm (TLTD34510MD) |
|------------------------|----------------------------------------------------------------------------------------|
| <b>Carton Quantity</b> | 30pcs                                                                                  |
| Gross Weight           | 9.70Kg (TLTD34510WD)<br>9.70Kg (TLTD34510MD)                                           |

## **AVAILABLE COLOURS**