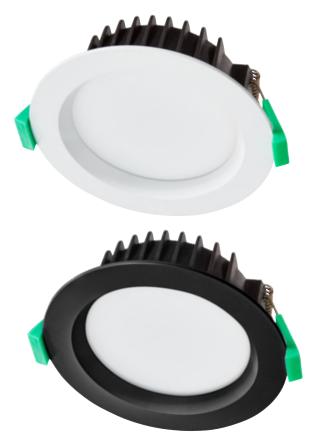

# 10W TRICOLOUR LED DOWNLIGHT WITH RECESSED DIFFUSER

## **Model Numbers**

TLTD34510WD TLTD34510MD

#### **Features**

- 5 year replacement warranty
- Low glare fixed downlight ideal for residential, apartments and internal application
- Dia 90mm cutout size
- IP44 ingress protection (front only)
- IC-4 or IC-F rated covered and abutted with insulation
- Switchable colour temperature 3000K, 4000K and 5000K
- Supplied with 1m flex and plug for simple installation