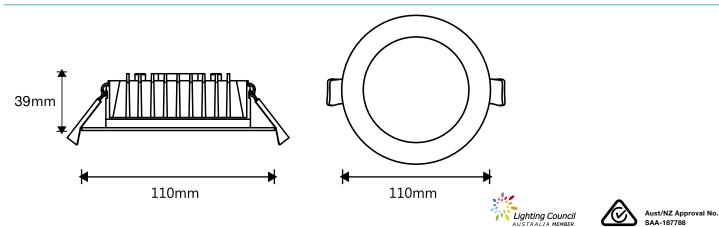

# 10W TRICOLOUR LED DOWNLIGHT WITH RECESSED DIFFUSER



## **Model Numbers**

TLTD34510WD TLTD34510MD

#### **Features**

- 5 year replacement warranty
- Low glare fixed downlight ideal for residential, apartments and internal application
- Dia 90mm cutout size
- IP44 ingress protection (front only)
- IC-4 or IC-F rated covered and abutted with insulation
- Switchable colour temperature 3000K, 4000K and 5000K
- Supplied with 1m flex and plug for simple installation



## DIMENSIONS



**MARTEC** 

## **10W TRICOLOUR LED DOWNLIGHT** WITH RECESSED DIFFUSER

#### PACKAGING

Lighting



Lighting

#### **SPECIFICATIONS**

| Model Name          | Titan II                                               |
|---------------------|--------------------------------------------------------|
| Model Number        | TLTD34510WD<br>TLTD34510MD                             |
| Power Wattage       | 10W                                                    |
| Voltage             | 200-240V 50Hz                                          |
| Materials / Housing | Die cast aluminium housing with polycarbonate diffuser |
| Cutout Size         | Dia 90mm                                               |
| Colour Temperature  | 3000K / 4000K / 5000K                                  |
| Lumens Output