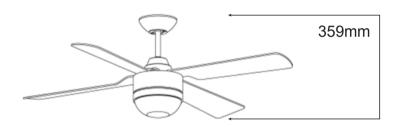

\_\_\_\_\_1200mm \_\_\_\_\_

|         | FORWARD/REVERSE |        |       | WALL CONTROL                |
|---------|-----------------|--------|-------|-----------------------------|
|         | High            | Medium | Low   |                             |
| CURRENT | 0.24A           | 0.13A  | 0.10A | 3 Speed<br>2 + 3.5μF / 450V |
| POWER   | 60W             | 28W    | 16W   |                             |