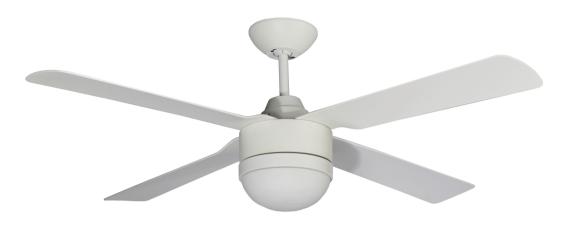

## ROCKET

1200mm (48")

- 7 year warranty\*
- Suitable for indoor/outdoor undercover use
- /// Includes 1 x E27 lamp holder
- # ABS composite construction
- # Fully reversible for Summer & Winter
- Powerful and efficient 60W motor
- Electronically factory balanced blades
- 3 speed wall control included
- **///** 1200mm (48") blade diameter
- # Hangsure angle canopy