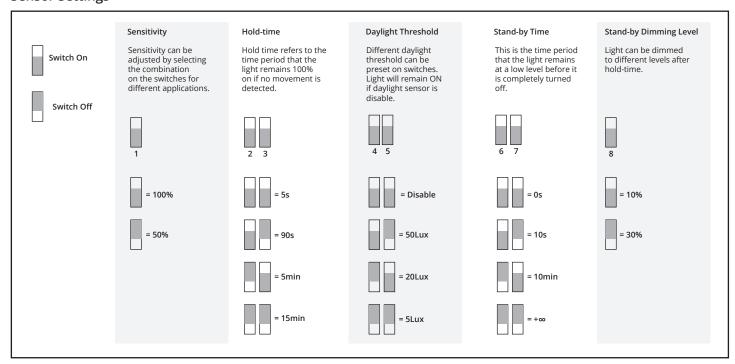

-----------------|
| TLDB34620  | 20           | >0.9 | 3000<br>4000<br>6500 | 1.5            | -20° to 40°                          | 20 | -  | <20                       | <0.7                             |
| TLDB34620S | 20           | >0.9 | 3000<br>4000<br>6500 | 1.5            | -20° to 40°                          | 20 | -  | <20                       | <0.7                             |
| TLDB34640  | 40           | >0.9 | 3000<br>4000<br>6500 | 2              | -20° to 40°                          | 20 | -  | <20                       | <0.7                             |
| TLDB34640S | 40           | >0.9 | 3000<br>4000<br>6500 | 2              | -20° to 40°                          | 20 | -  | <20                       | <0.7                             |

## **Sensor Settings**



## WARNING

- Installation of product MUST follow SAA standards and meet local authority regulations.
- Installation MUST be carried out by a qualified and licensed electrician.
- Light MUST be earthed.
- Light MUST be firmly installed to a flat solid surface, wall or ceiling.
- DO NOT immerse any part of the light fitting into water or any form of liquid.
- DO NOT look directly into the LED light.
- The warranty is **VOID** if product is not installed according to this installation guide.

### 2 Year Replacement Warranty

Visit our website for details https://www.martecaustralia.com.au/warranty-statement/