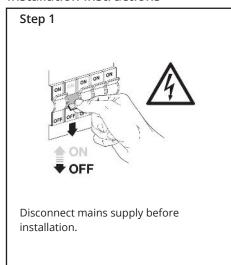

### **Installation Instructions**

## WARNING

- Installation of product MUST follow SAA standards and meet local authority regulations.
- Installation MUST be carried out by a qualified and licensed electrician.
- Light MUST be earthed.
- Light MUST be firmly installed to a flat solid surface, wall or ceiling.
- DO NOT immerse any part of the light fitting into water or any form of liquid.
- DO NOT look directly into the LED light.
- The warranty is **VOID** if product is not installed according to this installation guide.