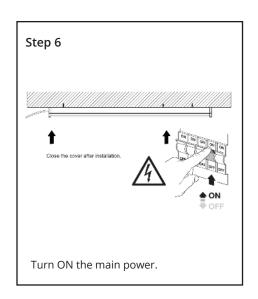

# Diffused Batten (IP20) Installation Guide

We strongly recommend that you read this manual carefully before installation. Installation MUST be carried out by a qualified and licensed electrician.



#### **Models Parameters**

TLDB34620 20W IP20 600mm Tricolour LED Batten White

TLDB34620S 20W IP20 600mm Tricolour LED Batten Microwave Sensor White

TLDB34640 40W IP20 1200mm Tricolour LED Batten White

TLDB34640S 40W IP20 1200mm Tricolour LED Batten Microwave Sensor White

### **Installation Instructions**















# Diffused LED Batten (IP20) Installation Guide

#### **Data Table**

| Models     | Power<br>(W) | PF   | CCT<br>(K)           | Weight<br>(KG) | Operation<br>Temperature<br>(Degree) | IP | IK | In-rush<br>Current<br>(A) | Earth<br>Leakage<br>Current (mA) |
|------------|--------------|------|----------------------|----------------|--------------------------------------|----|----|---------------------------|----------------------------------|
| TLDB34620  | 20           | >0.9 | 3000<br>4000<br>6500 | 1.5            | -20° to 40°                          | 20 | -  | <20                       | <0.7                             |
| TLDB34620S | 20           | >0.9 | 3000<br>4000<br>6500 | 1.5            | -20° to 40°                          | 20 | -  | <20                       | <0.7