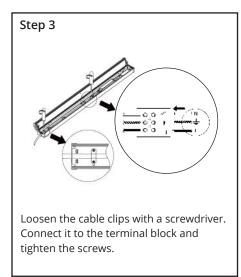

# Diffused Batten (IP20) Installation Guide

We strongly recommend that you read this manual carefully before installation. Installation MUST be carried out by a qualified and licensed electrician.



#### **Models Parameters**

TLDB34620 20W IP20 600mm Tricolour LED Batten White

TLDB34620S 20W IP20 600mm Tricolour LED Batten Microwave Sensor White

TLDB34640 40W IP20 1200mm Tricolour LED Batten White

TLDB34640S 40W IP20 1200mm Tricolour LED Batten Microwave Sensor White

### **Installation Instructions**















# Diffused LED Batten (IP20) Installation Guide

#### **Data Table**

| Models     | Power<br>(W) | PF   | CCT<br>(K)           | Weight<br>(KG) | Operation<br>Temperature<br>(Degree) | IP | IK | In-rush<br>Current<br>(A) | Earth<br>Leakage<br>Current (mA) |
|------------|--------------|------|----------------------|----------------|--------------------------------------|----|----|---------------------------|----------------------------------|
| TLDB34620  | 20           | >0.9 | 3000<br>4000<br>6500 | 1.5            | -20° to 40°                          | 20 | -  | <20                       | <0.7                             |
| TLDB34620S | 20           | >0.9 | 3000<br>4000<br>6500 | 1.5            | -20° to 40°                          | 20 | -  | <20                       |