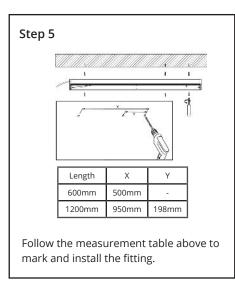

# Diffused Batten (IP20) Installation Guide

We strongly recommend that you read this manual carefully before installation. Installation MUST be carried out by a qualified and licensed electrician.



#### **Models Parameters**

TLDB34620 20W IP20 600mm Tricolour LED Batten White

TLDB34620S 20W IP20 600mm Tricolour LED Batten Microwave Sensor White

TLDB34640 40W IP20 1200mm Tricolour LED Batten White

TLDB34640S 40W IP20 1200mm Tricolour LED Batten Microwave Sensor White

### **Installation Instructions**















# Diffused LED Batten (IP20) Installation Guide

#### **Data Table**

| Models     | Power<br>(W) | PF   | CCT<br>(K)           | Weight<br>(KG) | Operation<br>Temperature<br>(Degree) | IP | IK | In-rush<br>Current<br>(A) | Earth<br>Leakage<br>Current (mA) |
|------------|--------------|------|----------------------|----------------|--------------------------------------|----|----|---------------------------|----------------------------------|
| TLDB34620  | 20           | >0.9 | 3000<br>4000<br>6500 | 1.5            | -20° to 40°                          | 20 | -  | <20                       | <0.7                             |
| TLDB34620S | 20           | >0.9 | 3000<br>4000<br>6500 | 1.5            | -20° to 40°                          | 20 | -  | <20                       | <0.