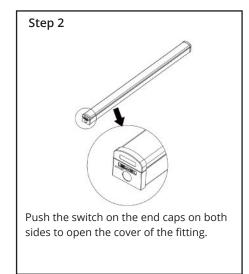

# Diffused Batten (IP20) Installation Guide

We strongly recommend that you read this manual carefully before installation. Installation MUST be carried out by a qualified and licensed electrician.



#### **Models Parameters**

TLDB34620 20W IP20 600mm Tricolour LED Batten White

TLDB34620S 20W IP20 600mm Tricolour LED Batten Microwave Sensor White

TLDB34640 40W IP20 1200mm Tricolour LED Batten White

TLDB34640S 40W IP20 1200mm Tricolour LED Batten Microwave Sensor White

### **Installation Instructions**















# Diffused LED Batten (IP20) Installation Guide

#### **Data Table**

| Models     | Power<br>(W) | PF   | CCT<br>(K)           | Weight<br>(KG) | Operation<br>Temperature<br>(Degree) | IP | IK | In-rush<br>Current<br>(A) | Earth<br>Leakage<br>Current (mA) |
|------------|--------------|------|----------------------|----------------|--------------------------------------|----|----|---------------------------|----------------------------------|
| TLDB34620  | 20           | >0.9 | 3000<br>4000<br>6500 | 1.5            | -20° to 40°                          | 20 | -  | <20                       | <0.7                             |
| TLDB34620S | 20           | >0.9 | 3000<br>4000<br>6500 | 1.5            | -20° to 40°                          | 20 | -  | <20