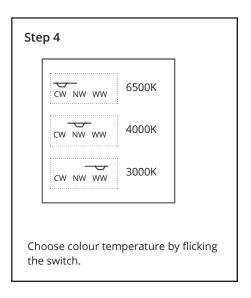

# Diffused Batten (IP20) Installation Guide

We strongly recommend that you read this manual carefully before installation. Installation MUST be carried out by a qualified and licensed electrician.



#### **Models Parameters**

TLDB34620 20W IP20 600mm Tricolour LED Batten White

TLDB34620S 20W IP20 600mm Tricolour LED Batten Microwave Sensor White

TLDB34640 40W IP20 1200mm Tricolour LED Batten White

TLDB34640S 40W IP20 1200mm Tricolour LED Batten Microwave Sensor White

### **Installation Instructions**















# Diffused LED Batten (IP20) Installation Guide

#### **Data Table**

| Models     | Power<br>(W) | PF   | CCT<br>(K)           | Weight<br>(KG) | Operation<br>Temperature<br>(Degree) | IP | IK | In-rush<br>Current<br>(A) | Earth<br>Leakage<br>Current (mA) |
|------------|--------------|------|----------------------|----------------|--------------------------------------|----|----|---------------------------|----------------------------------|
| TLDB34620  | 20           | >0.9 | 3000<br>4000<br>6500 | 1.5            | -20° to 40°                          | 20 | -  | <20                       | <0.7                             |
| TLDB34620S | 20           | >0.9 | 3000<br>4000<br>6500 | 1.5            | -20° to 40°                          | 20 | -  | <20                       | <