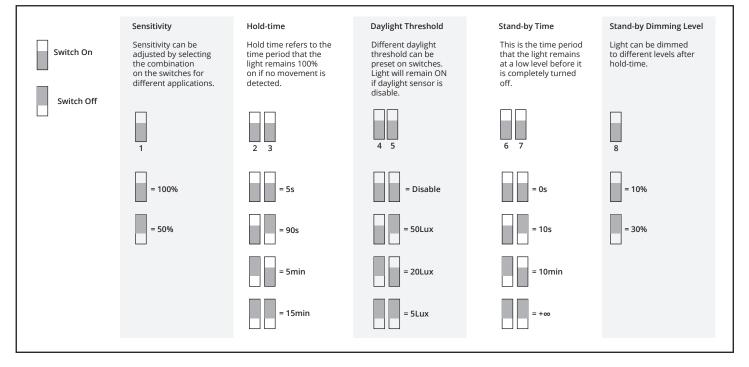

---------------------|
| TLWB34618  | 18           | >0.9 | 3000<br>4000<br>6500 | 1.5            | -20° to 40°                          | 65 | 06 | <20                       | <0.7                             |
| TLWB34620S | 18           | >0.9 | 3000<br>4000<br>6500 | 1.5            | -20° to 40°                          | 65 | 06 | <20                       | <0.7                             |
| TLWB34639  | 40           | >0.9 | 3000<br>4000<br>6500 | 2              | -20° to 40°                          | 65 | 06 | <20                       | <0.7                             |
| TLWB346395 | 40           | >0.9 | 3000<br>4000<br>6500 | 2              | -20° to 40°                          | 65 | 06 | <20                       | <0.7                             |

## Sensor Settings



#### WARNING

- Installation of product **MUST** follow SAA standards and meet local authority regulations.
- Installation **MUST** be carried out by a qualified and licensed electrician.
- Light **MUST** be earthed.
- Light MUST be firmly installed to a flat solid surface, wall or ceiling.
- DO NOT immerse any part of the light fitting into water or any form of liquid.
- DO NOT look directly into the LED light.
- The warranty is **VOID** if product is not installed according to this installation guide.

## 2 Year Replacement Warranty

Visit our website for details https://www.martecaustralia.com.au/warranty-statement/