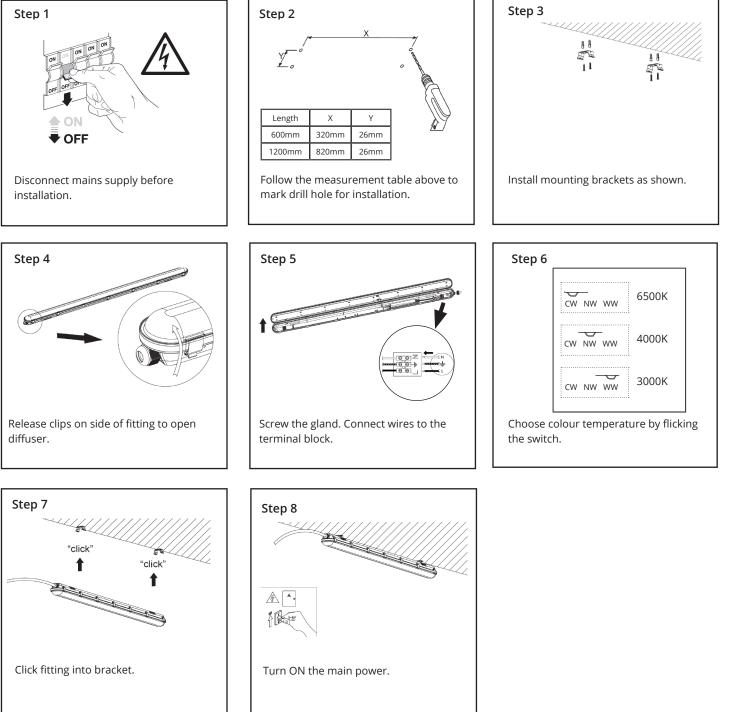

# Weatherproof Batten (IP65) Installation Guide

We strongly recommend that you read this manual carefully before installation. Installation MUST be carried out by a qualified and licensed electrician.

### **Models Parameters**

| TLWB34618  | 18W IP65 600mm Tricolour LED Batten                   |
|------------|-------------------------------------------------------|
| TLWB34620S | 18W IP65 600mm Tricolour LED Batten Microwave Sensor  |
| TLWB34639  | 40W IP65 1200mm Tricolour LED Batten                  |
| TLWB34639S | 40W IP65 1200mm Tricolour LED Batten Microwave Sensor |

#### Installation Instructions







# Weatherproof LED Batten (IP65) Installation Guide

### Data Table

| Models     | Power<br>(W) | PF   | CCT<br>(K)           | Weight<br>(KG) | Operation<br>Temperature<br>(Degree) | IP | IK | ln-rush<br>Current<br>(A) | Earth<br>Leakage<br>Current (mA) |
|------------|--------------|------|----------------------|----------------|--------------------------------------|----|----|---------------------------|----------------------------------|
| TLWB34618  | 18           | >0.9 | 3000<br>4000<br>6500 | 1.5            | -20° to 40°                          | 65 | 06 | <20                       | <0.7                             |
| TLWB34620S | 18           | >0.9 | 3000<br>4000<br>6500 | 1.5            | -20° to 40°                          | 65 | 06 | <20                       | <0.7