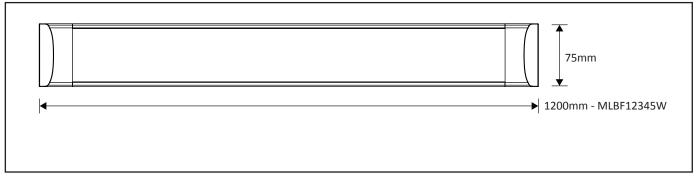

## 36W Tricolour Blade Martec Surface Mounted Light

Thank you for purchasing the 36W Tricolour Blade Surface Mounted LED fitting.