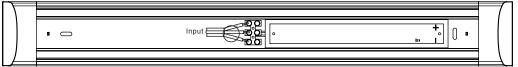

## INSTALLATION

- This unit MUST be installed by a licensed electrician to comply with the relevant Australian/New Zealand standards.
- Disconnect the main supply prior to wiring.

**Step 1.** Gently remove the end cap and diffuser from the main body.

Step 2. Screw the main body directly to the ceiling using the screw slots.

Step 3 Terminate input wires into the terminal block in the centre of the fitting.

Step 4. Gently refit the end cap and diffuser.