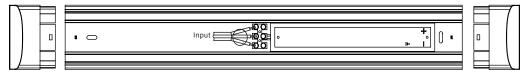

## INSTALLATION

- This unit MUST be installed by a licensed electrician to comply with the relevant Australian/New Zealand standards.
- Disconnect the main supply prior to wiring.

**Step 1.** Gently remove the end cap and diffuser from the main body.

Step 2. Screw the main body directly to the ceiling using the screw slots.

Step 3 Terminate input wires into the terminal block in the centre of the fitting.

Step 4. Gently refit the end cap and diffuser.

## **PRODUCT FEATURES**

- 2 year replacement warranty
- Long life energy saving LED technology
- Dimmable
- Easy Installation
- Large terminal block connection conveniently located in the centre
  of the fitting
- Opal polycarbonate diffuser