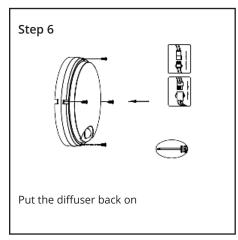

# Cove LED Bunker (Round Shape) Installation Guide

We strongly recommend that you read this manual carefully before installation. Installation MUST be carried out by a qualified and licensed electrician.

### **Models Parameters**

MLXCR34615S

15W IP54 Tricolour LED Bunker Round PIR Motion Sensor White



## **Installation Instructions**



















# Cove LED Bunker (Round Shape) Installation Guide

#### Data Table

| Models      | Power<br>(W) | PF   | CCT<br>(K)           | Weight<br>(KG) | Operation<br>Temperature<br>(Degree) | IP | In-rush<br>Current (A) |
|-------------|--------------|------|----------------------|----------------|--------------------------------------|----|------------------------|
| MLXCR34615S | 15           | ≧0.5 | 3000<br>4000<br>6500 | 0.6            | +40° -20°                            | 54 | 5                      |

# **Sensor Settings**

#### SENS:

SENS controls the sensing distance of the sensor. When the KNOB is set to:-

- "+" (4m) = maximum sensing distance is reached
- "-" (1m) = minimum sensing distance is reached

#### TIME:

- TIME duration is adjustable from 3s (±1) to 8min (±1min)