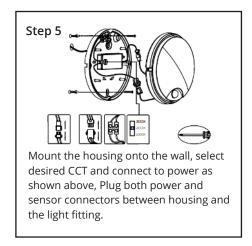

# Cove LED Bunker (Round Shape) Installation Guide

We strongly recommend that you read this manual carefully before installation. Installation MUST be carried out by a qualified and licensed electrician.

### **Models Parameters**

MLXCR34615S

15W IP54 Tricolour LED Bunker Round PIR Motion Sensor White



## **Installation Instructions**



















# Cove LED Bunker (Round Shape) Installation Guide

#### Data Table

| Models      | Power<br>(W) | PF   | CCT<br>(K)           | Weight<br>(KG) | Operation<br>Temperature<br>(Degree) | IP | In-rush<br>Current (A) |
|-------------|--------------|------|----------------------|----------------|--------------------------------------|----|------------------------|
| MLXCR34615S | 15           | ≧0.5 | 3000<br>4000<br>6500 | 0.6            | +40° -20°                            | 54 | 5                      |

# **Sensor Settings**

#### SENS:

SENS controls the sensing distance of the sensor. When the KNOB is set to:-

- "+" (4m) = maximum sensing distance is reached
- "-" (1m) = minimum sensing distance is reached

#### TIME:

- TIME duration is adjustable from 3s (±1) to 8min (±1mi