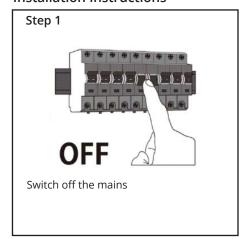

# Cove LED Bunker (Round Shape) Installation Guide

We strongly recommend that you read this manual carefully before installation. Installation MUST be carried out by a qualified and licensed electrician.

### **Models Parameters**

MLXCR34615S

15W IP54 Tricolour LED Bunker Round PIR Motion Sensor White



## **Installation Instructions**



















# Cove LED Bunker (Round Shape) Installation Guide

#### Data Table

| Models      | Power<br>(W) | PF   | CCT<br>(K)           | Weight<br>(KG) | Operation<br>Temperature<br>(Degree) | IP | In-rush<br>Current (A) |
|-------------|--------------|------|----------------------|----------------|--------------------------------------|----|------------------------|
| MLXCR34615S | 15           | ≧0.5 | 3000<br>4000<br>6500 | 0.6            | +40° -20°                            | 54 | 5                      |

# **Sensor Settings**

#### SENS:

SENS controls the sensing distance of the sensor. When the KNOB is set to:-

- "+" (4m) = maximum sensing distance is reached
- "-" (1m) = minimum sensing distance is reached

#### TIME:

- TIME duration is adjustable from 3s (±1) to 8m