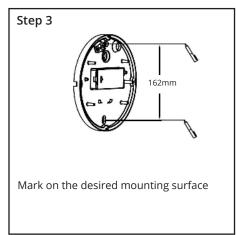

# Cove LED Bunker (Round Shape) Installation Guide

We strongly recommend that you read this manual carefully before installation. Installation MUST be carried out by a qualified and licensed electrician.

### **Models Parameters**

MLXCR34615S

15W IP54 Tricolour LED Bunker Round PIR Motion Sensor White



## **Installation Instructions**



















# Cove LED Bunker (Round Shape) Installation Guide

#### Data Table

| Models      | Power<br>(W) | PF   | CCT<br>(K)           | Weight<br>(KG) | Operation<br>Temperature<br>(Degree) | IP | In-rush<br>Current (A) |
|-------------|--------------|------|----------------------|----------------|--------------------------------------|----|------------------------|
| MLXCR34615S | 15           | ≧0.5 | 3000<br>4000<br>6500 | 0.6            | +40° -20°                            | 54 | 5                      |

# **Sensor Settings**

#### SENS:

SENS controls the sensing distance of the sensor. When the KNOB is set to:-

- "+" (4m) = maximum sensing distance is reached
- "-" (1m) = minimum sensing distance is reached

#### TIME:

- TIME duration is adjustable from 3s (±1) to 8min (