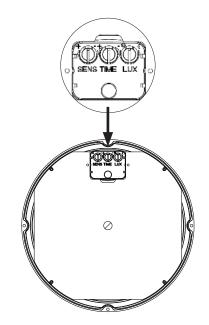

## **Installation Instructions**

# **Sensor Settings**

#### SENS:

SENS controls the sensing distance of the sensor. When the KNOB is set to:-

- "+" (4m) = maximum sensing distance is reached
- "-" (1m) = minimum sensing distance is reached

#### TIME:

- TIME duration is adjustable from 3s (±1) to 8min (±1min)
- Turn this knob towards "+" (8mins) to increase the delay time
- Turn this knob towards "-" (3s) to decrease the delay time

#### LUX:

LUX controls the ambient light of the load lamp. When the KNOB is set to:-

- "Sun" position = Daytime.
  - The sensor detects the movement of the human body and triggers the light at night and day.
- "Moon" position = Evening.

The sensor detects the movement of the human body at night and triggers the light of the load.

NB: The sensor does not work during the day. Ambient illumination: 5 - 2000lux