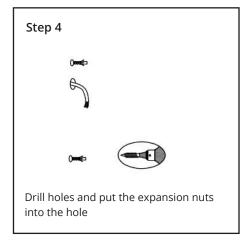

# Cove LED Bunker (Round Shape) Installation Guide

We strongly recommend that you read this manual carefully before installation. Installation MUST be carried out by a qualified and licensed electrician.

### **Models Parameters**

MLXCR34615S

15W IP54 Tricolour LED Bunker Round PIR Motion Sensor White



## **Installation Instructions**



















# Cove LED Bunker (Round Shape) Installation Guide

#### Data Table

| Models      | Power<br>(W) | PF   | CCT<br>(K)           | Weight<br>(KG) | Operation<br>Temperature<br>(Degree) | IP | In-rush<br>Current (A) |
|-------------|--------------|------|----------------------|----------------|--------------------------------------|----|------------------------|
| MLXCR34615S | 15           | ≧0.5 | 3000<br>4000<br>6500 | 0.6            | +40° -20°                            | 54 | 5                      |

# **Sensor Settings**

#### SENS:

SENS controls the sensing distance of the sensor. When the KNOB is set to:-

- "+" (4m) = maximum sensing distance is reached
- "-" (1m) = minimum sensing distance is reached

#### TIME:

- TIME duration is adjustable from 3s (±1) to 8min (±1