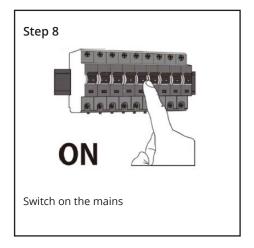

# Cove LED Bunker (Round Shape) Installation Guide

We strongly recommend that you read this manual carefully before installation. Installation MUST be carried out by a qualified and licensed electrician.

### **Models Parameters**

MLXCR34615S

15W IP54 Tricolour LED Bunker Round PIR Motion Sensor White



## **Installation Instructions**



















# Cove LED Bunker (Round Shape) Installation Guide

#### Data Table

| Models      | Power<br>(W) | PF   | CCT<br>(K)           | Weight<br>(KG) | Operation<br>Temperature<br>(Degree) | IP | In-rush<br>Current (A) |
|-------------|--------------|------|----------------------|----------------|--------------------------------------|----|------------------------|
| MLXCR34615S | 15           | ≧0.5 | 3000<br>4000<br>6500 | 0.6            | +40° -20°                            | 54 | 5                      |

# **Sensor Settings**

#### SENS:

SENS controls the sensing distance of the sensor. When the KNOB is set to:-

- "+" (4m) = maximum sensing distance is reached
- "-" (1m) = minimum sensing distance is reached

#### TIME:

- TIME duration is adjustable from 3s (±1) to 8min (±1min)
- T