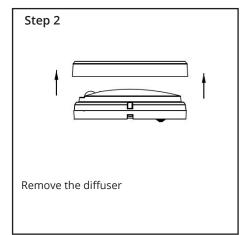

# Cove LED Bunker (Round Shape) Installation Guide

We strongly recommend that you read this manual carefully before installation. Installation MUST be carried out by a qualified and licensed electrician.

### **Models Parameters**

MLXCR34615S

15W IP54 Tricolour LED Bunker Round PIR Motion Sensor White



## **Installation Instructions**



















# Cove LED Bunker (Round Shape) Installation Guide

#### Data Table

| Models      | Power<br>(W) | PF   | CCT<br>(K)           | Weight<br>(KG) | Operation<br>Temperature<br>(Degree) | IP | In-rush<br>Current (A) |
|-------------|--------------|------|----------------------|----------------|--------------------------------------|----|------------------------|
| MLXCR34615S | 15           | ≧0.5 | 3000<br>4000<br>6500 | 0.6            | +40° -20°                            | 54 | 5                      |

# **Sensor Settings**

#### SENS:

SENS controls the sensing distance of the sensor. When the KNOB is set to:-

- "+" (4m) = maximum sensing distance is reached
- "-" (1m) = minimum sensing distance is reached

#### TIME:

- TIME duration is adjustable from 3s (±1) to 8min