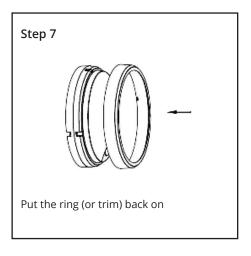

# Cove LED Bunker (Round Shape) Installation Guide

We strongly recommend that you read this manual carefully before installation. Installation MUST be carried out by a qualified and licensed electrician.

### **Models Parameters**

MLXCR34615S

15W IP54 Tricolour LED Bunker Round PIR Motion Sensor White



## **Installation Instructions**



















# Cove LED Bunker (Round Shape) Installation Guide

#### Data Table

| Models      | Power<br>(W) | PF   | CCT<br>(K)           | Weight<br>(KG) | Operation<br>Temperature<br>(Degree) | IP | In-rush<br>Current (A) |
|-------------|--------------|------|----------------------|----------------|--------------------------------------|----|------------------------|
| MLXCR34615S | 15           | ≧0.5 | 3000<br>4000<br>6500 | 0.6            | +40° -20°                            | 54 | 5                      |

# **Sensor Settings**

#### SENS:

SENS controls the sensing distance of the sensor. When the KNOB is set to:-

- "+" (4m) = maximum sensing distance is reached
- "-" (1m) = minimum sensing distance is reached

#### TIME:

- TIME duration is adjustable from 3s (±1) to 8min (±1min)
-