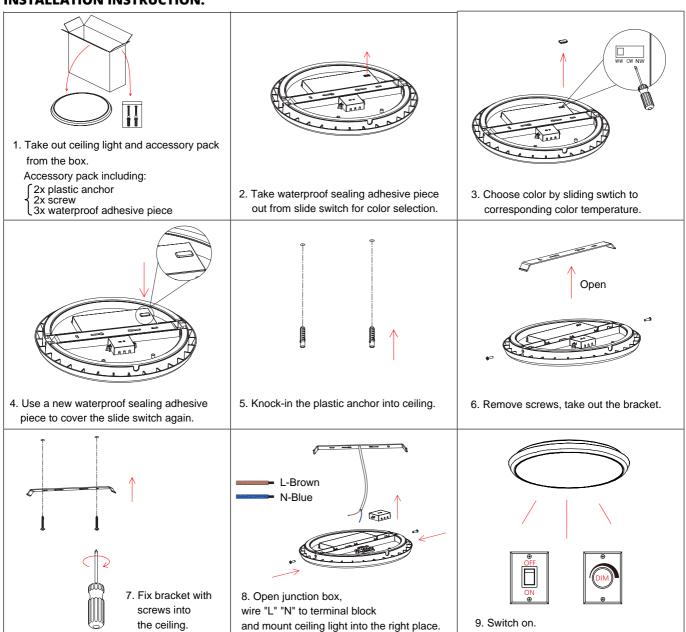

#### **INSTALLATION INSTRUCTION:**

<sup>\*</sup>For optimum dimming we recommend 1-10pcs 15W per dimmer, and 1-6pcs 24W or 35W per dimmer.