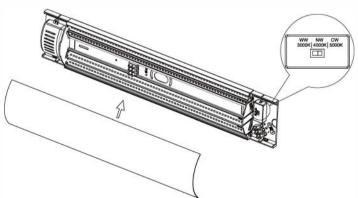

Step 5: Assemble LED diffuser back to base housing.

Setting the desired color temperature on the switch.

This lamp must be installed by a qualified electrical contractor ONLY.

Warning :Before obtaining access to terminals , all supply circuits must be