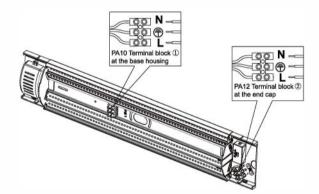

Step 2: The 1st method of Installation: Wire the AC cable into the terminal block through the cable entry hole in the middle of base housing.

Mount the fitting onto flat service with wall plugs and screws

Step 3: The 2nd method of Installation: Wire the AC cable into the terminal block through the cable entry hole at the base housing or end cap. Mount the fitting onto flat service with wall plugs and screws.

Step 4: Individually connect the Live wire, Neutral wire and Earth wire into the terminal block. It can be connected Terminal block ① or Terminal block ②

It can be connected Terminal block ① or Terminal Brown wire into terminal block "L" Blue wire into terminal block "N"

Yellow & Green wire into terminal block

Step 6: Assemble two covers back to end cap base as arrow direction

The lug of the end cap cover should be located in the groove of the end cap base,
and pressed end cap cover to the bottom.