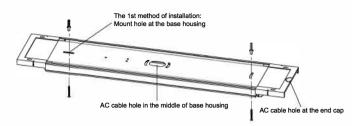

Step 2: The 1st method of Installation: Wire the AC cable into the terminal block through the cable entry hole in the middle of base housing.

Mount the fitting onto flat service with wall plugs and screws

Step 3: The 2nd method of Installation: Wire the AC cable into the terminal block through the cable entry hole at the base housing or end cap. Mount the fitting onto flat service with wall plugs and screws.