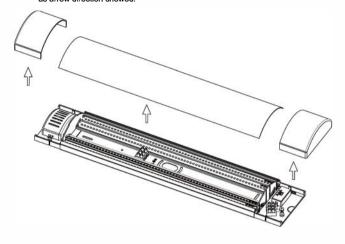

## PLEASE READ THESE INSTRUCTIONS CAREFULLY BEFORE INSTALLATION. PILOT TRICOLOUR WIDE BATTEN IP20

Model: MLPB12345W & MLPB60345W

Step 1: Open the end caps and remove LED Diffuser part from the base housing as arrow direction showed.