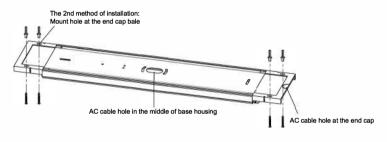

Step 3: The 2nd method of Installation: Wire the AC cable into the terminal block through the cable entry hole at the base housing or end cap. Mount the fitting onto flat service with wall plugs and screws.

Step 2: The 1st method of Installation: Wire the AC cable into the terminal block through the cable entry hole in the middle of base housing.

Mount the fitting onto flat service with wall plugs and screws