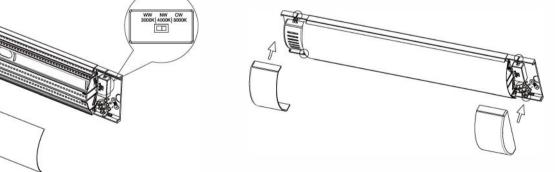

Step 5: Assemble LED diffuser back to base housing.

Setting the desired color temperature on the switch.

This lamp must be installed by a qualified electrical contractor ONLY.

Warning :Before obtaining access to terminals , all supply circuits must be

## PLEASE READ THESE INSTRUCTIONS CAREFULLY BEFORE INSTALLATION. PILOT TRICOLOUR WIDE BATTEN IP20

Model: MLPB12345W & MLPB60345W

Step 1: Open the end caps and remove LED Diffuser part from the base housing as arrow direction showed.