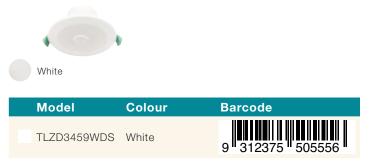

rs @ Ta25°C                                   |
| Dimmable            | No                                                   |
| Flex and Plug       | 600mm with 2 pin plug                                |
| Sensor              | PIR motion sensor - up to 4M at 360° detection range |

### **INSTALLATION**

Installation By licensed electrician only Warranty 5 year replacement warranty

\*For further information regarding warranty terms and conditions, please refer to enclosed warranty statement. Warranty is void unless installed by a licensed electrician.

#### SHIPPING

| Packaging size  | 495(H) x 375(W) x 325(L)mm |
|-----------------|----------------------------|
| Carton quantity | 48 pcs                     |
| Gross weight    | 10kg                       |

## **AVAILABLE COLOURS**