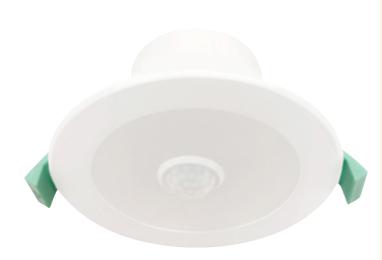

#### **Features**

- 9W fixed LED downlight in white powder coated finish
- Ideal for residential, apartments and retro-fit applications
- Ø90mm cutout
- IP44 ingress protection (front only)
- IC-4 or IC-F covered and abutted with insulation
- Switchable colour temperature between 3000K, 4000K & 5000K
- Built in 360° detection sensor with up to 4 metre detection range with a duration time of 1 minute
- Non dimmable
- Supplied with 600mm flex and 2 pin plug

### **SPECIFICATIONS**

| Model Name          | Zone                                                 |
|---------------------|------------------------------------------------------|
| Model Number        | TLZD3459WDS                                          |
| Power Wattage       | 9W                                                   |
| Voltage             | 200-240V~50Hz                                        |
| Materials / Housing | Plastic with PC diffuser                             |
| Cutout Size         | Dia 90mm                                             |
| Colour Temperature  | 3000K, 4000K, 5000K                                  |
| Lumens Output       | 780lm/850lm/820lm                                    |
| IP Rating           | IP44 (front only)                                    |
| Beam Angle          | 100°                                                 |
| CRI                 | Ra>80                                                |
| Rated Lifetime      | 35,000hrs @ Ta25°C                                   |
| Dimmable            | No                                                   |
| Flex and Plug       | 600mm with 2 pin plug                                |
| Sensor              | PIR motion sensor - up to 4M at 360° detection range |