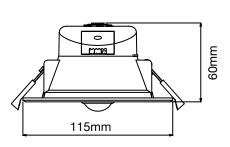

## DIMENSIONS

Lighting

MARTEC

### **SPECIFICATIONS**

| Model Name          | Zone                                                 |
|---------------------|------------------------------------------------------|
| Model Number        | TLZD3459WDS                                          |
| Power Wattage       | 9W                                                   |
| Voltage             | 200-240V~50Hz                                        |
| Materials / Housing | Plastic with PC diffuser                             |
| Cutout Size         | Dia 90mm                                             |
| Colour Temperature  | 3000K, 4000K, 5000K                                  |
| Lumens Output       | 780lm/850lm/820lm                                    |
| IP Rating           | IP44 (front only)                                    |
| Beam Angle          | 100°                                                 |
| CRI                 | Ra>80                                                |
| Rated Lifetime      | 35,000hrs @ Ta25°C                                   |
| Dimmable            | No                                                   |
| Flex and Plug       | 600mm with 2 pin plug                                |
| Sensor              | PIR motion sensor - up to 4M at 360° detection range |