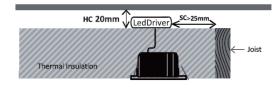

### Insulation

Thermal insulation clearance class IC-4 covered; meaning that the LED downlight can be covered entirely by insulation abutting or is within 100mm horizontally of the fitting. And must meet the following requirement:

## IMPORTANT NOTE

This fitting must not be installed with loose fill insulation (as defined in NZS 4246) such as macerated paper and wool.

Control gear/driver must be mounted above any insulation covering the fitting. Minimum side clearance is 25mm. Minimum height clearance is 20mm.