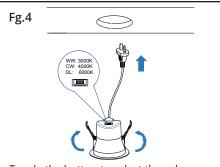

#### **Installation Instructions**

Toggle the button to select the colour temperature required. Push the spring up and place LED downlight in the ceiling. (See Fg.4)