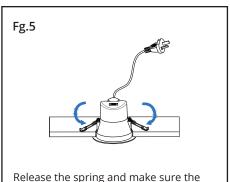

LED downlight is firmly in place.

i) be a type that can maintain its dimensions and structural integrity when exposed to a maximum surface temperature

(See Fg.5)

ii) be of a type that can withstand a 30s needle flame test carried out in accordance with AS/NZS 60598.2.2 with a flame applied to all surfaces of the sample insulation types which should be used with this fitting are glass wool (pink batts) & polyester.