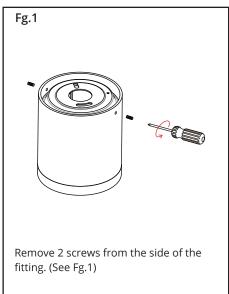

## KOBI Installation Guide

We strongly recommend that you read this manual carefully before installation. Installation MUST be carried out by a qualified and licensed electrician.