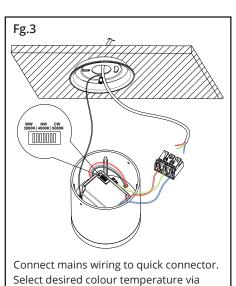

# NB: Fitting supplied with clear diffuser pre-fitted.

switch. (See Fg.3)

Change to frosted diffuser. You need to do this before installation. Simply unscrew the front ring of the fitting anti-clockwise, remove it from the main housing. Fit the frosted diffuser and refit the front ring onto the main housing.