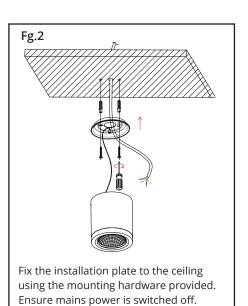

## KOBI Installation Guide

We strongly recommend that you read this manual carefully before installation. Installation MUST be carried out by a qualified and licensed electrician.



#### **Models Parameters**

TLKD34510WD 10W Tricolour LED Downlight Surface Mounted White TLKD34510MD 10W Tricolour LED Downlight Surface Mounted Matt Black

### Application

- Residential
- Apartment
- Office

#### **Dimensions**



## **Installation Instructions**











(See Fg.2)

# NB: Fitting supplied with clear diffuser pre-fitted.

switch. (See Fg.3)

Change to frosted diffuser. You need to do this before installation. Simply unscrew the front ring of the fitting anti-clockwise, remove it from the main housing. Fit the frosted diffuser and refit the front ring onto the main housing.