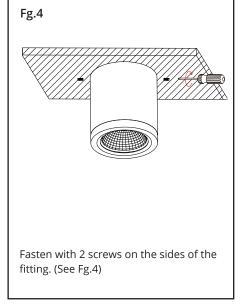

## KOBI Installation Guide

We strongly recommend that you read this manual carefully before installation. Installation MUST be carried out by a qualified and licensed electrician.



#### **Models Parameters**

TLKD34510WD 10W Tricolour LED Downlight Surface Mounted White TLKD34510MD 10W Tricolour LED Downlight Surface Mounted Matt Black

### Application

- Residential
- Apartment
- Office

#### **Dimensions**



## **Installation Instructions**











(See Fg.2)

# NB: Fitting supplied with clear diffuser pre-fitted.

switch. (See Fg.3)

Change to frosted diffuser. You need to do this before installation. Simply unscrew the front ring of the fitting anti-clockwise, remove it from the main housing. Fit the frosted diffuser and refit the front ring onto the main housing.