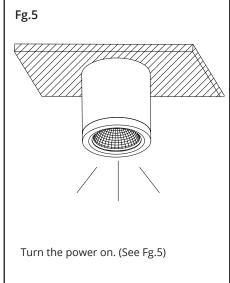

## KOBI Installation Guide

We strongly recommend that you read this manual carefully before installation. Installation MUST be carried out by a qualified and licensed electrician.



#### **Models Parameters**

TLKD34510WD 10W Tricolour LED Downlight Surface Mounted White TLKD34510MD 10W Tricolour LED Downlight Surface Mounted Matt Black

### Application

- Residential
- Apartment
- Office

#### **Dimensions**



## **Installation Instructions**











(See Fg.2)

# NB: Fitting supplied with clear diffuser pre-fitted.

switch. (See Fg.3)

Change to frosted diffuser. You need to do this before installation. Simply unscrew the front ring of the fitting anti-clockwise, remove it from the main housing. Fit the frosted diffuser and refit the front ring onto the main housing.