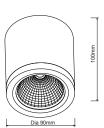

## KOBI Installation Guide

We strongly recommend that you read this manual carefully before installation. Installation MUST be carried out by a qualified and licensed electrician.



#### **Models Parameters**

TLKD34510WD 10W Tricolour LED Downlight Surface Mounted White TLKD34510MD 10W Tricolour LED Downlight Surface Mounted Matt Black

### Application

- Residential
- Apartment
- Office

#### **Dimensions**



## **Installation Instructions**











(See Fg.2)

# NB: Fitting supplied with clear diffuser pre-fitted.

switch. (See Fg.3)

Change to frosted diffuser. You need to do this before installation. Simply unscrew the front ring of the fitting anti-clockwise, remove it from the main housing. Fit the frosted diffuser and refit the front ring onto the main housing.