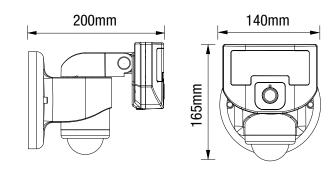

# SENTINEL

# 24W LED FLOODLIGHT PIR MOTION SENSOR 5000K WI-FI 1080P HD CAMERA



### DIMENSIONS





**MARTEC** Lighting



# SENTINEL

# 24W LED FLOODLIGHT PIR MOTION SENSOR 5000K WI-FI 1080P HD CAMERA

## PACKAGING



#### SPECIFICATIONS

| Model Name          | Sentinel                                       |  |  |  |  |
|---------------------|------------------------------------------------|--|--|--|--|
| Model Number        | MLXSP524WS - White<br>MLXSP524MS - Black       |  |  |  |  |
| Power Wattage       | 24W                                            |  |  |  |  |
| Voltage             | 220-240V 50Hz                                  |  |  |  |  |
| Materials / Housing | Aluminium / polycarbonate                      |  |  |  |  |
| Colour Temperature  | 5000K                                          |  |  |  |  |
| Lumens Output       | 1700lm