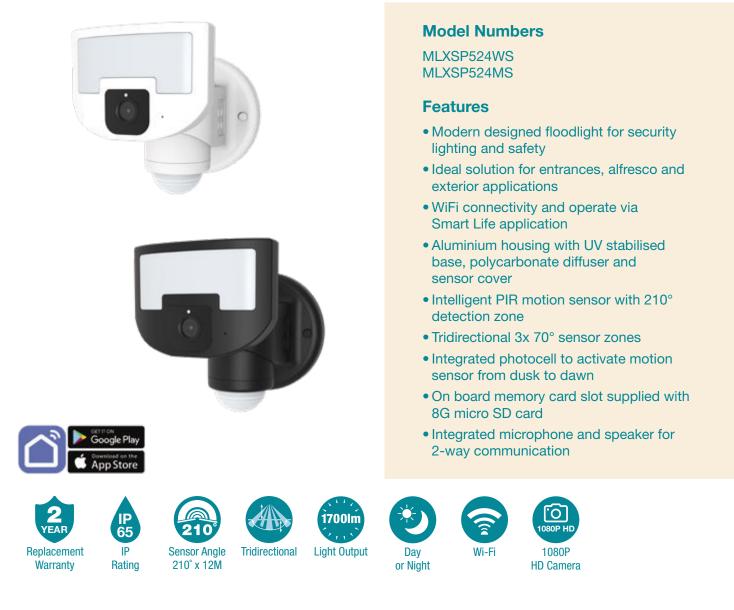

#### SPECIFICATIONS

| Model Name          | Sentinel                                       |  |  |  |  |
|---------------------|------------------------------------------------|--|--|--|--|
| Model Number        | MLXSP524WS - White<br>MLXSP524MS - Black       |  |  |  |  |
| Power Wattage       | 24W                                            |  |  |  |  |
| Voltage             | 220-240V 50Hz                                  |  |  |  |  |
| Materials / Housing | Aluminium / polycarbonate                      |  |  |  |  |
| Colour Temperature  | 5000K                                          |  |  |  |  |
| Lumens Output       | 1700lm                                         |  |  |  |  |
| IP Rating           | IP65                                           |  |  |  |  |
| Beam Angle          | 120°                                           |  |  |  |  |
| CRI                 | Ra>80                                          |  |  |  |  |
| Rated Lifetime      | 50,000 hrs @ Ta25°                             |  |  |  |  |
| Sensor              | Motion sensor                                  |  |  |  |  |
| Detection Range     | 210° up to 12M<br>(3x 70 tridirectional zones) |  |  |  |  |