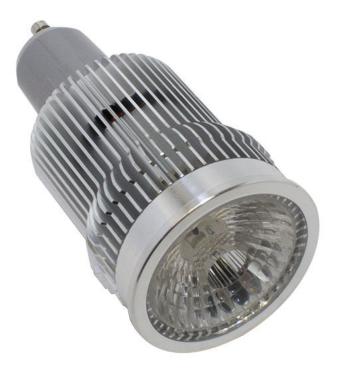

## **BOSS GU10 3000K**

The Boss GU10 LED globe is suitable for most general purpose lighting environments and replaces existing 50W halogen globes in down light frames. Replacing the globes is easy, as it only requires swapping out existing globes as you would with a standard halogen. The COB LED design makes the GU10 look identical to 50W halogen globes, seamlessly integrating throughout your household. The Boss GU10 is also a replacement globe for the Profile Plus series of bathroom heaters as well as the Linear bathroom heater range.

#### **TECHNICAL INFORMATION**

Power: 9W

CCT: 3000K (Warm White)

Lumens: 630 lm **Beam Angle:** 60° **Size (mm):** 50 x 97

**CRI**: ≥85