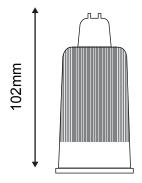

#### **TECHNICAL INFORMATION**

Power: 9W

CCT: 3000K (Warm White)

Lumens: 630 lm **Beam Angle:** 60° **Size (mm):** 50 x 97

**CRI**: ≥85

## **DIAGRAMS**

MBGU3060 (Non-dimmable) MBGU3060D (Dimmable)