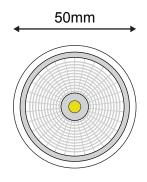

#### **TECHNICAL INFORMATION**

Power: 9W

CCT: 3000K (Warm White)

Lumens: 630 lm **Beam Angle:** 60° **Size (mm):** 50 x 97

**CRI**: ≥85

## **DIAGRAMS**

MBGU3060 (Non-dimmable) MBGU3060D (Dimmable)