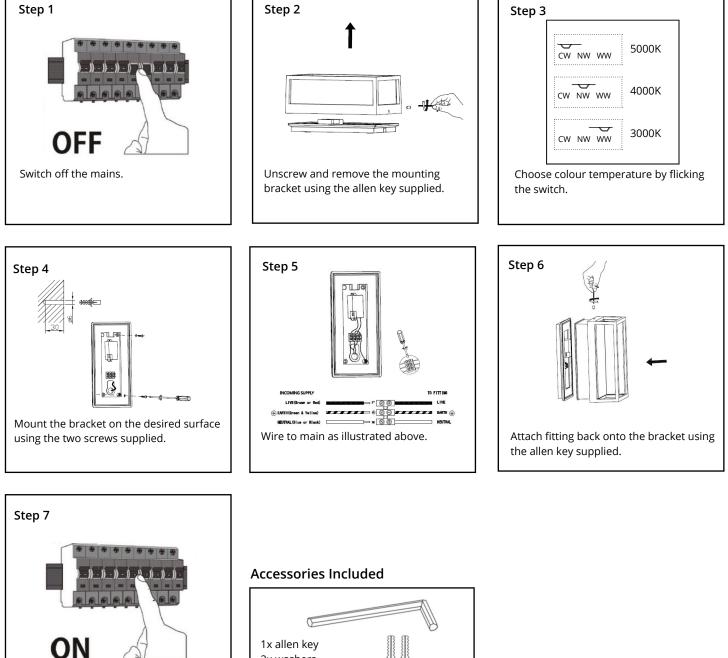

## Installation Instructions

1x allen key 2x washers 2x wall plugs 2x screws

E: sales@martecltd.com.au | P: 02 8778 7500 www.martecaustralia.com.au