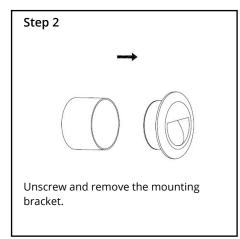

## Circa Recessed Wall Light Installation Guide

We strongly recommend that you read this manual carefully before installation. Installation MUST be carried out by a qualified and licensed electrician.



#### **Models Parameters**

MLXC33W 3W Recessed Wall Light 3000K White MLXC33M 3W Recessed Wall Light 3000K Matt Black

### **Installation Instructions**













### **Accessories Included**





# Circa Recessed Wall Lights Installation Guide

### Data Table

| Models  | Power<br>(W) | PF   | CCT<br>(K) | Weight<br>(KG) | Operation<br>Temperature<br>(Degree) | IP |
|---------|--------------|------|------------|----------------|--------------------------------------|----|
| MLXC33W | 3            | ≧0.5 | 3000       | 0.3            | +40° -20°                            | 54 |
| MLXC33M | 3            | ≧0.5 | 3000       | 0.3            | +40° -20°                            | 54 |

## WARNING

- Installation of product MUST follow SAA standards and meet local authority regulations.
- Installation MUST be carried out by a qualified and licensed electrician.
- Light **MUST** be earthed.
- Light MUST be firmly installed to a flat solid su