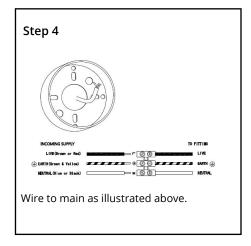

## Circa Recessed Wall Light Installation Guide

We strongly recommend that you read this manual carefully before installation. Installation MUST be carried out by a qualified and licensed electrician.



#### **Models Parameters**

MLXC33W 3W Recessed Wall Light 3000K White MLXC33M 3W Recessed Wall Light 3000K Matt Black

### **Installation Instructions**













### **Accessories Included**





# Circa Recessed Wall Lights Installation Guide

### Data Table

| Models  | Power<br>(W) | PF   | CCT<br>(K) | Weight<br>(KG) | Operation<br>Temperature<br>(Degree) | IP |
|---------|--------------|------|------------|----------------|--------------------------------------|----|
| MLXC33W | 3            | ≧0.5 | 3000       | 0.3            | +40° -20°                            | 54 |
| MLXC33M | 3            | ≧0.5 | 3000       | 0.3            | +40° -20°                            | 54 |

## WARNING

- Installation of product MUST follow SAA standards and meet local authority regulations.
- Installation MUST be carried out by a qualified and licensed electrician.
- Light **MUST** be earthed.
- Light MUST be firmly installed to a flat solid surfac