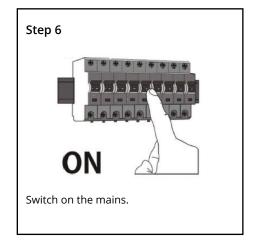

## Circa Recessed Wall Light Installation Guide

We strongly recommend that you read this manual carefully before installation. Installation MUST be carried out by a qualified and licensed electrician.



#### **Models Parameters**

MLXC33W 3W Recessed Wall Light 3000K White MLXC33M 3W Recessed Wall Light 3000K Matt Black

### **Installation Instructions**













### **Accessories Included**





# Circa Recessed Wall Lights Installation Guide

### Data Table

| Models  | Power<br>(W) | PF   | CCT<br>(K) | Weight<br>(KG) | Operation<br>Temperature<br>(Degree) | IP |
|---------|--------------|------|------------|----------------|--------------------------------------|----|
| MLXC33W | 3            | ≧0.5 | 3000       | 0.3            | +40° -20°                            | 54 |
| MLXC33M | 3            | ≧0.5 | 3000       | 0.3            | +40° -20°                            | 54 |

## WARNING

- Installation of product MUST follow SAA standards and meet local authority regulations.
- Installation MUST be carried out by a qualified and licensed electrician.
- Light **MUST** be earthed.
- Light MUST be firmly installed to a flat solid surface, w