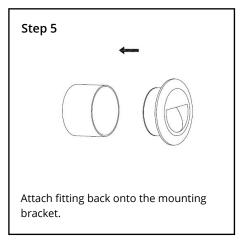

## Circa Recessed Wall Light Installation Guide

We strongly recommend that you read this manual carefully before installation. Installation MUST be carried out by a qualified and licensed electrician.



#### **Models Parameters**

MLXC33W 3W Recessed Wall Light 3000K White MLXC33M 3W Recessed Wall Light 3000K Matt Black

### **Installation Instructions**













### **Accessories Included**





# Circa Recessed Wall Lights Installation Guide

### Data Table

| Models  | Power<br>(W) | PF   | CCT<br>(K) | Weight<br>(KG) | Operation<br>Temperature<br>(Degree) | IP |
|---------|--------------|------|------------|----------------|--------------------------------------|----|
| MLXC33W | 3            | ≧0.5 | 3000       | 0.3            | +40° -20°                            | 54 |
| MLXC33M | 3            | ≧0.5 | 3000       | 0.3            | +40° -20°                            | 54 |

## WARNING

- Installation of product MUST follow SAA standards and meet local authority regulations.
- Installation MUST be carried out by a qualified and licensed electrician.
- Light **MUST** be earthed.
- Light MUST be firmly installed to a flat solid surface,