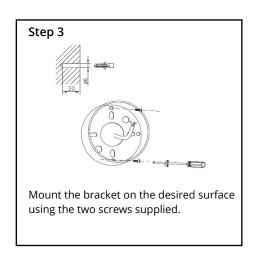

## Circa Recessed Wall Light Installation Guide

We strongly recommend that you read this manual carefully before installation. Installation MUST be carried out by a qualified and licensed electrician.



#### **Models Parameters**

MLXC33W 3W Recessed Wall Light 3000K White MLXC33M 3W Recessed Wall Light 3000K Matt Black

### **Installation Instructions**













### **Accessories Included**





# Circa Recessed Wall Lights Installation Guide

### Data Table

| Models  | Power<br>(W) | PF   | CCT<br>(K) | Weight<br>(KG) | Operation<br>Temperature<br>(Degree) | IP |
|---------|--------------|------|------------|----------------|--------------------------------------|----|
| MLXC33W | 3            | ≧0.5 | 3000       | 0.3            | +40° -20°                            | 54 |
| MLXC33M | 3            | ≧0.5 | 3000       | 0.3            | +40° -20°                            | 54 |

## WARNING

- Installation of product MUST follow SAA standards and meet local authority regulations.
- Installation MUST be carried out by a qualified and licensed electrician.
- Light **MUST** be earthed.
- Light MUST be firmly installed to a flat solid surf