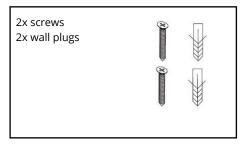

## Circa Recessed Wall Light Installation Guide

We strongly recommend that you read this manual carefully before installation. Installation MUST be carried out by a qualified and licensed electrician.



#### **Models Parameters**

MLXC33W 3W Recessed Wall Light 3000K White MLXC33M 3W Recessed Wall Light 3000K Matt Black

### **Installation Instructions**













### **Accessories Included**





# Circa Recessed Wall Lights Installation Guide

### Data Table

| Models  | Power<br>(W) | PF   | CCT<br>(K) | Weight<br>(KG) | Operation<br>Temperature<br>(Degree) | IP |
|---------|--------------|------|------------|----------------|--------------------------------------|----|
| MLXC33W | 3            | ≧0.5 | 3000       | 0.3            | +40° -20°                            | 54 |
| MLXC33M | 3            | ≧0.5 | 3000       | 0.3            | +40° -20°                            | 54 |

## WARNING

- Installation of product MUST follow SAA standards and meet local authority regulations.
- Installation MUST be carried out by a qualified and licensed electrician.
- Light **MUST** be earthed.
- Light MUST be firmly installed to a flat solid surface, wall or ceiling.
- DO NOT immerse