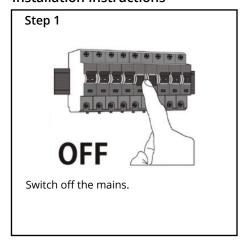

## Circa Recessed Wall Light Installation Guide

We strongly recommend that you read this manual carefully before installation. Installation MUST be carried out by a qualified and licensed electrician.



#### **Models Parameters**

MLXC33W 3W Recessed Wall Light 3000K White MLXC33M 3W Recessed Wall Light 3000K Matt Black

### **Installation Instructions**













### **Accessories Included**





# Circa Recessed Wall Lights Installation Guide

### Data Table

| Models  | Power<br>(W) | PF   | CCT<br>(K) | Weight<br>(KG) | Operation<br>Temperature<br>(Degree) | IP |
|---------|--------------|------|------------|----------------|--------------------------------------|----|
| MLXC33W | 3            | ≧0.5 | 3000       | 0.3            | +40° -20°                            | 54 |
| MLXC33M | 3            | ≧0.5 | 3000       | 0.3            | +40° -20°                            | 54 |

## WARNING

- Installation of product MUST follow SAA standards and meet local authority regulations.
- Installation MUST be carried out by a qualified and licensed electrician.
- Light **MUST** be earthed.
- Light MUST be firmly installed to a flat solid