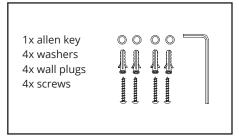

# Crew LED Wall Light Installation Guide

We strongly recommend that you read this manual carefully before installation. Installation MUST be carried out by a qualified and licensed electrician.

#### **Models Parameters**

MLXC34512W 12W LED Wall Light IP65 Tricolour White MLXC34512M 12W LED Wall Light IP65 Tricolour Matt Black



### **Installation Instructions**















### **Accessories Included**





# Crew LED Wall Lights Installation Guide

### **Data Table**

| Models     | Power<br>(W) | PF   | CCT<br>(K)           | Weight<br>(KG) | Operation<br>Temperature<br>(Degree) | IP |
|------------|--------------|------|----------------------|----------------|--------------------------------------|----|
| MLXC34510W | 12           | ≧0.5 | 3000<br>4000<br>5000 |                | +40° -20°                            | 65 |
| MLXC34510M | 12           | ≧0.5 | 3000<br>4000<br>5000 |                | +40° -20°                            | 65 |

## WARNING

- Installation of product MUST follow SAA standards and meet local authority regulations.
- Installation MUST be carried out by a qualified and licensed electrician.
- Light **MUST** be earthed.
- Light MUST be firmly installed to a fla