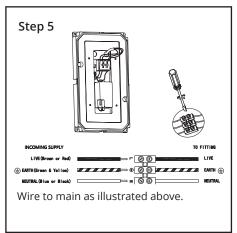

# Crew LED Wall Light Installation Guide

We strongly recommend that you read this manual carefully before installation. Installation MUST be carried out by a qualified and licensed electrician.

#### **Models Parameters**

MLXC34512W 12W LED Wall Light IP65 Tricolour White MLXC34512M 12W LED Wall Light IP65 Tricolour Matt Black



### **Installation Instructions**















### **Accessories Included**





# Crew LED Wall Lights Installation Guide

### **Data Table**

| Models     | Power<br>(W) | PF   | CCT<br>(K)           | Weight<br>(KG) | Operation<br>Temperature<br>(Degree) | IP |
|------------|--------------|------|----------------------|----------------|--------------------------------------|----|
| MLXC34510W | 12           | ≧0.5 | 3000<br>4000<br>5000 |                | +40° -20°                            | 65 |
| MLXC34510M | 12           | ≧0.5 | 3000<br>4000<br>5000 |                | +40° -20°                            | 65 |

## WARNING

- Installation of product MUST follow SAA standards and meet local authority regulations.
- Installation MUST be carried out by a qualified and licensed electrician.
- Light **MUST** be earthed.
- Lig