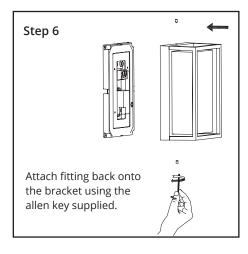

# Crew LED Wall Light Installation Guide

We strongly recommend that you read this manual carefully before installation. Installation MUST be carried out by a qualified and licensed electrician.

#### **Models Parameters**

MLXC34512W 12W LED Wall Light IP65 Tricolour White MLXC34512M 12W LED Wall Light IP65 Tricolour Matt Black



### **Installation Instructions**















### **Accessories Included**





# Crew LED Wall Lights Installation Guide

### **Data Table**

| Models     | Power<br>(W) | PF   | CCT<br>(K)           | Weight<br>(KG) | Operation<br>Temperature<br>(Degree) | IP |
|------------|--------------|------|----------------------|----------------|--------------------------------------|----|
| MLXC34510W | 12           | ≧0.5 | 3000<br>4000<br>5000 |                | +40° -20°                            | 65 |
| MLXC34510M | 12           | ≧0.5 | 3000<br>4000<br>5000 |                | +40° -20°                            | 65 |

## WARNING

- Installation of product MUST follow SAA standards and meet local authority regulations.
- Installation MUST be carried out by a qualified and licensed electrician.
- Light **MUST** be earthed.
- Light