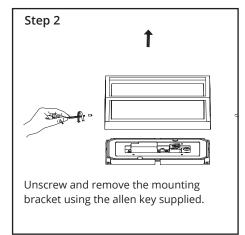

# Crew LED Wall Light Installation Guide

We strongly recommend that you read this manual carefully before installation. Installation MUST be carried out by a qualified and licensed electrician.

#### **Models Parameters**

MLXC34512W 12W LED Wall Light IP65 Tricolour White MLXC34512M 12W LED Wall Light IP65 Tricolour Matt Black



### **Installation Instructions**















### **Accessories Included**





# Crew LED Wall Lights Installation Guide

### **Data Table**

| Models     | Power<br>(W) | PF   | CCT<br>(K)           | Weight<br>(KG) | Operation<br>Temperature<br>(Degree) | IP |
|------------|--------------|------|----------------------|----------------|--------------------------------------|----|
| MLXC34510W | 12           | ≧0.5 | 3000<br>4000<br>5000 |                | +40° -20°                            | 65 |
| MLXC34510M | 12           | ≧0.5 | 3000<br>4000<br>5000 |                | +40° -20°                            | 65 |

## WARNING

- Installation of product MUST follow SAA standards and meet local authority regulations.
- Installation MUST be carried out by a qualified and licensed electrician.
- Light **MUST** be earthed.