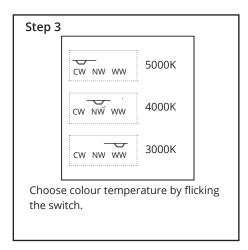

### **Installation Instructions**

### **Data Table**

| Models     | Power<br>(W) | PF   | CCT<br>(K)           | Weight<br>(KG) | Operation<br>Temperature<br>(Degree) | IP |
|------------|--------------|------|----------------------|----------------|--------------------------------------|----|
| MLXC34510W | 12           | ≧0.5 | 3000<br>4000<br>5000 |                | +40° -20°                            | 65 |
| MLXC34510M | 12           | ≧0.5 | 3000<br>4000<br>5000 |                | +40° -20°                            | 65 |