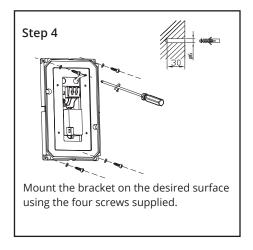

# Crew LED Wall Light Installation Guide

We strongly recommend that you read this manual carefully before installation. Installation MUST be carried out by a qualified and licensed electrician.

#### **Models Parameters**

MLXC34512W 12W LED Wall Light IP65 Tricolour White MLXC34512M 12W LED Wall Light IP65 Tricolour Matt Black



### **Installation Instructions**















### **Accessories Included**





# Crew LED Wall Lights Installation Guide

### **Data Table**

| Models     | Power<br>(W) | PF   | CCT<br>(K)           | Weight<br>(KG) | Operation<br>Temperature<br>(Degree) | IP |
|------------|--------------|------|----------------------|----------------|--------------------------------------|----|
| MLXC34510W | 12           | ≧0.5 | 3000<br>4000<br>5000 |                | +40° -20°                            | 65 |
| MLXC34510M | 12           | ≧0.5 | 3000<br>4000<br>5000 |                | +40° -20°                            | 65 |

## WARNING

- Installation of product MUST follow SAA standards and meet local authority regulations.
- Installation MUST be carried out by a qualified and licensed electrician.
- Light **MUST** be earthed.
- L