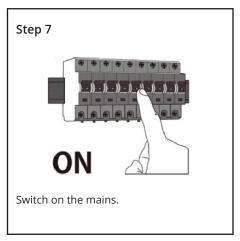

# Crew LED Wall Light Installation Guide

We strongly recommend that you read this manual carefully before installation. Installation MUST be carried out by a qualified and licensed electrician.

#### **Models Parameters**

MLXC34512W 12W LED Wall Light IP65 Tricolour White MLXC34512M 12W LED Wall Light IP65 Tricolour Matt Black



### **Installation Instructions**















### **Accessories Included**





# Crew LED Wall Lights Installation Guide

### **Data Table**

| Models     | Power<br>(W) | PF   | CCT<br>(K)           | Weight<br>(KG) | Operation<br>Temperature<br>(Degree) | IP |
|------------|--------------|------|----------------------|----------------|--------------------------------------|----|
| MLXC34510W | 12           | ≧0.5 | 3000<br>4000<br>5000 |                | +40° -20°                            | 65 |
| MLXC34510M | 12           | ≧0.5 | 3000<br>4000<br>5000 |                | +40° -20°                            | 65 |

## WARNING

- Installation of product MUST follow SAA standards and meet local authority regulations.
- Installation MUST be carried out by a qualified and licensed electrician.
- Light **MUST** be earthed.
- Light M