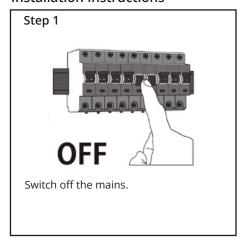

# Crew LED Wall Light Installation Guide

We strongly recommend that you read this manual carefully before installation. Installation MUST be carried out by a qualified and licensed electrician.

#### **Models Parameters**

MLXC34512W 12W LED Wall Light IP65 Tricolour White MLXC34512M 12W LED Wall Light IP65 Tricolour Matt Black



### **Installation Instructions**















### **Accessories Included**





# Crew LED Wall Lights Installation Guide

### **Data Table**

| Models     | Power<br>(W) | PF   | CCT<br>(K)           | Weight<br>(KG) | Operation<br>Temperature<br>(Degree) | IP |
|------------|--------------|------|----------------------|----------------|--------------------------------------|----|
| MLXC34510W | 12           | ≧0.5 | 3000<br>4000<br>5000 |                | +40° -20°                            | 65 |
| MLXC34510M | 12           | ≧0.5 | 3000<br>4000<br>5000 |                | +40° -20°                            | 65 |

## WARNING

- Installation of product MUST follow SAA standards and meet local authority regulations.
- Installation MUST be carried out by a qualified and licensed electrician.
- Light **MUST** be earthe