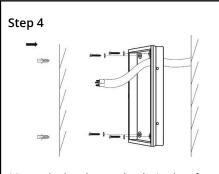

### Installation Instructions

Unscrew and remove the mounting bracket.

Replacement Warranty

Mount the bracket on the desired surface using the four screws supplied.

Wire to main as illustrated above.