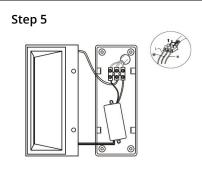

### Installation Instructions

Unscrew and remove the mounting bracket.

Replacement Warranty

Mount the bracket on the desired surface using the four screws supplied.

Wire to main as illustrated above.