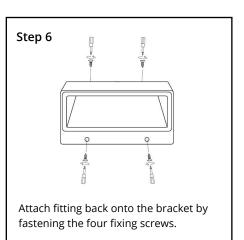

### Installation Instructions

Unscrew and remove the mounting bracket.

Replacement Warranty

Mount the bracket on the desired surface using the four screws supplied.

Wire to main as illustrated above.