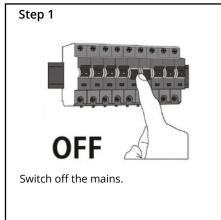

### Installation Instructions

Unscrew and remove the mounting bracket.

Replacement Warranty

Mount the bracket on the desired surface using the four screws supplied.

Wire to main as illustrated above.