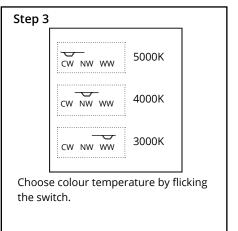

### Data Table

| Models     | Power<br>(W) | PF   | ССТ<br>(К)           | Weight<br>(KG) | Operation<br>Temperature<br>(Degree) | IP |
|------------|--------------|------|----------------------|----------------|--------------------------------------|----|
| MLXD34518W | 18           | ≧0.5 | 3000<br>4000<br>5000 |                | +40° -20°                            | 54 |
| MLXD34518M | 18           | ≧0.5 | 3000<br>4000<br>5000 |                | +40° -20°                            | 54 |