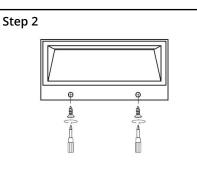

### Installation Instructions

Unscrew and remove the mounting bracket.

Replacement Warranty

Mount the bracket on the desired surface using the four screws supplied.

Wire to main as illustrated above.