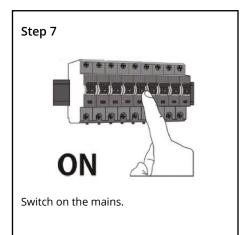

### Installation Instructions

Unscrew and remove the mounting bracket.

Replacement Warranty

Mount the bracket on the desired surface using the four screws supplied.

Wire to main as illustrated above.